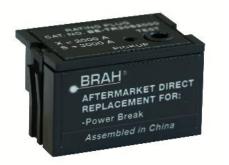

CONTACT US @ 855-355-2724 E-Mail: <u>Sales@brahelectric.com</u> www.Brahelectric.com

RATING PLUGS Picture is for reference only, Actual Kit may vary slightly

## PART NUMBER- BE-TR30S2000:

BE-TR30S2000, 2000-amp rating plug, type TR30, for use with 3000 amp CT sensor rating, suitable for General Electric Power Break I 3000 amp insulated frame types TP, TC, THP, THC equipped with MicroVersaTrip RMS-9 solid state electronic trip units, direct substitute rating plug for General Electric OEM TR30S2000.