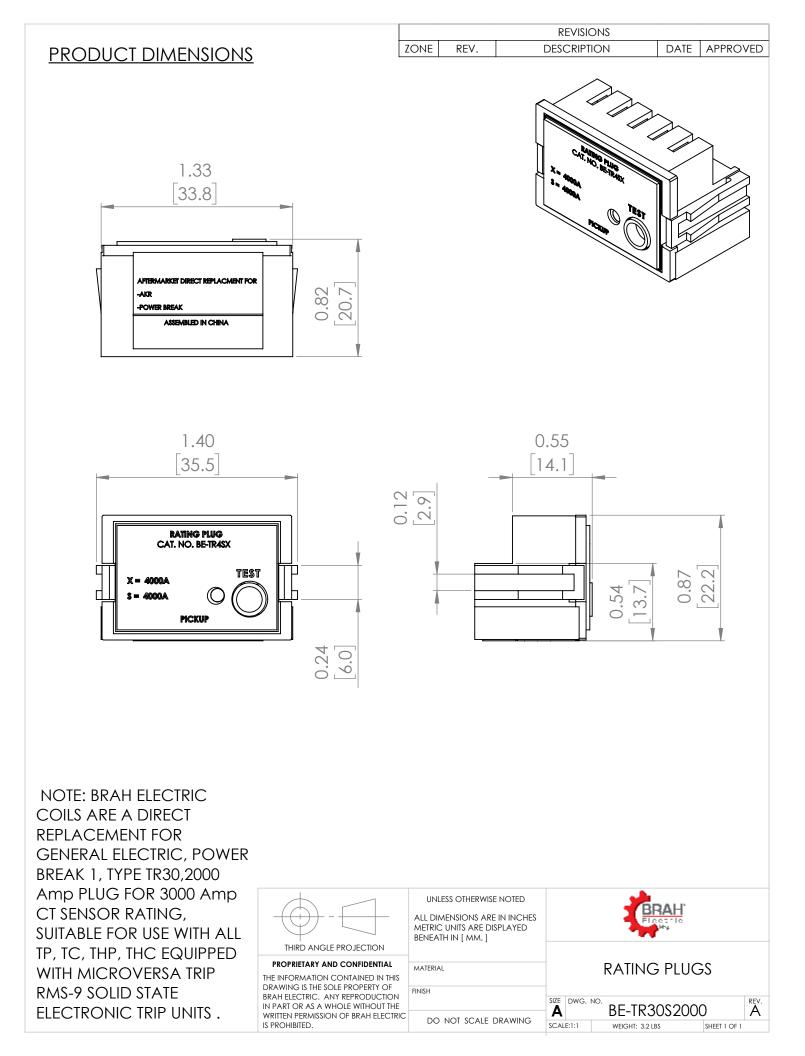

## PART NUMBER- BE-TR30S2000:

BE-TR30S2000, 2000-amp rating plug, type TR30, for use with 3000 amp CT sensor rating, suitable for General Electric Power Break I 3000 amp insulated frame types TP, TC, THP, THC equipped with MicroVersaTrip RMS-9 solid state electronic trip units, direct substitute rating plug for General Electric OEM TR30S2000.

## **PRODUCT SPECIFICATIONS**

| Manufacturer     | BRAH Electric        |
|------------------|----------------------|
| Sub-Category     | Rating Plugs         |
| Family           | Power Break 1        |
| Туре             | TR30                 |
| Type For         | TP, TC, THP, THC     |
| OEM Manufacturer | General Electric     |
| OEM Part Number  | TR30S2000            |
| Amperage Min     | 2000                 |
| Amperage Max     | 2000                 |
| Trip type        | MicroVersaTrip RMS-9 |