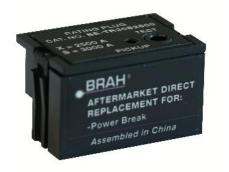

CONTACT US @ 855-355-2724 E-Mail: <u>Sales@brahelectric.com</u> www.Brahelectric.com

RATING PLUGS Picture is for reference only, Actual Kit may vary slightly

## PART NUMBER- BE-TR30S3000:

BE-TR30S3000, 3000-amp rating plug, type TR30, for use with 3000 amp CT sensor rating, suitable for General Electric Power Break I 3000 amp insulated frame types TP, TC, THP, THC equipped with MicroVersaTrip RMS-9 solid state electronic trip units, direct substitute rating plug for General Electric OEM TR30S3000.