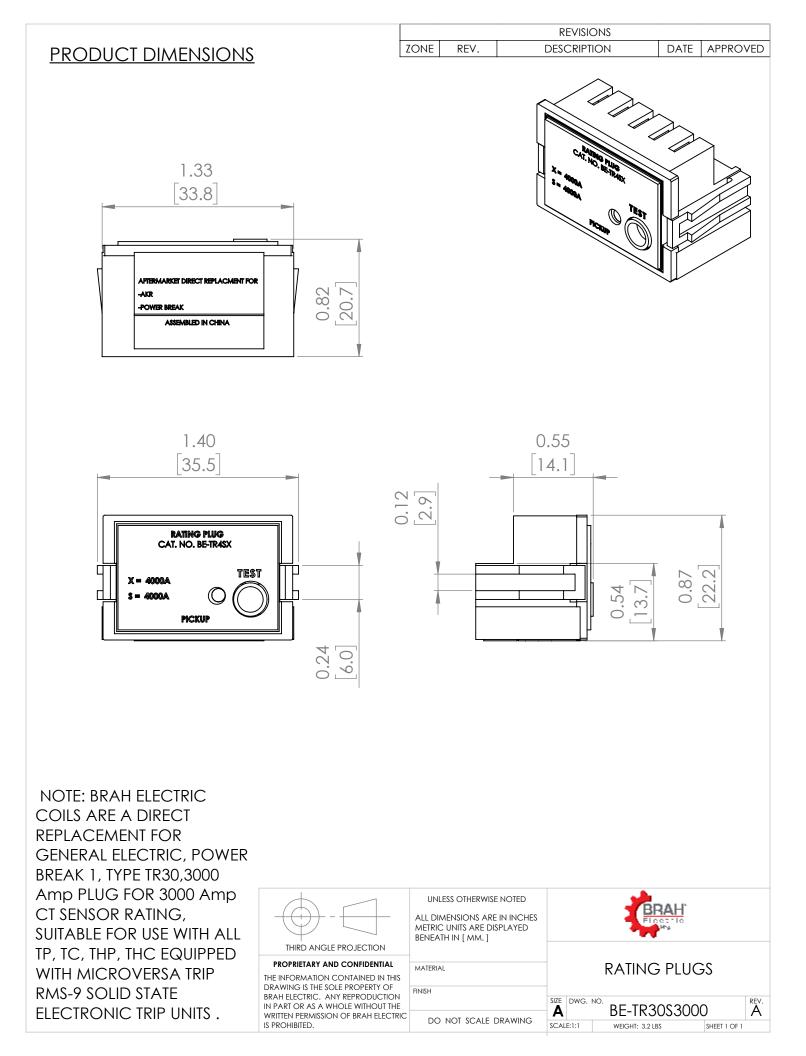

## PART NUMBER- BE-TR30S3000:

BE-TR30S3000, 3000-amp rating plug, type TR30, for use with 3000 amp CT sensor rating, suitable for General Electric Power Break I 3000 amp insulated frame types TP, TC, THP, THC equipped with MicroVersaTrip RMS-9 solid state electronic trip units, direct substitute rating plug for General Electric OEM TR30S3000.

## PRODUCT SPECIFICATIONS

| Manufacturer     | BRAH Electric        |
|------------------|----------------------|
| Sub-Category     | Rating Plugs         |
| Family           | Power Break 1        |
| Туре             | TR30                 |
| Type For         | TP, TC, THP, THC     |
| OEM Manufacturer | General Electric     |
| OEM Part Number  | TR30S3000            |
| Amperage Min     | 3000                 |
| Amperage Max     | 3000                 |
| Trip type        | MicroVersaTrip RMS-9 |