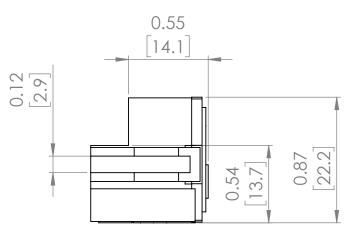

## **PRODUCT DIMENSIONS**

**REVISIONS** ZONE REV. **DESCRIPTION** DATE **APPROVED** 

NOTE: BRAH ELECTRIC COILS ARE A DIRECT REPLACEMENT FOR GENERAL ELECTRIC, POWER **BREAK 1, TYPE TR32,2400** Amp PLUG FOR 3200 Amp CT SENSOR RATING, SUITABLE FOR USE WITH **AKR75 EQUIPPED WITH** MICROVERSA TRIP RMS-9 SOLID STATE ELECTRONIC TRIP UNITS.

#### UNLESS OTHERWISE NOTED

ALL DIMENSIONS ARE IN INCHES METRIC UNITS ARE DISPLAYED BENEATH IN [ MM. ]

MATERIAL

FINISH

DO NOT SCALE DRAWING

### **RATING PLUGS**

SIZE DWG. NO. REV. Α BE-TR32S2400 SCALE:1:1 SHEET 1 OF 1 WEIGHT: 3.2 LBS