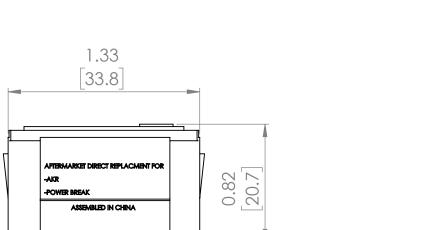

## **PRODUCT DIMENSIONS**

**REVISIONS** ZONE REV. **DESCRIPTION** DATE **APPROVED** 

NOTE: BRAH ELECTRIC COILS ARE A DIRECT REPLACEMENT FOR GENERAL ELECTRIC, POWER **BREAK 1, TYPE TR32,2400** Amp PLUG FOR 3200 Amp CT SENSOR RATING, SUITABLE FOR USE WITH **AKR75 EQUIPPED WITH** MICROVERSA TRIP RMS-9 SOLID STATE ELECTRONIC TRIP UNITS.

### **RATING PLUGS**

SIZE DWG. NO. REV. Α BE-TR32S2400 SCALE:1:1 SHEET 1 OF 1 WEIGHT: 3.2 LBS