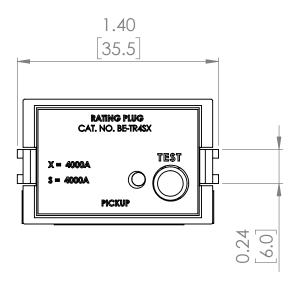

## **PRODUCT DIMENSIONS**

**REVISIONS** ZONE REV. **DESCRIPTION** DATE **APPROVED** 

NOTE: BRAH ELECTRIC COILS ARE A DIRECT REPLACEMENT FOR GENERAL ELECTRIC, POWER **BREAK 1, TYPE TR32,2400** Amp PLUG FOR 3200 Amp CT SENSOR RATING, SUITABLE FOR USE WITH **AKR75 EQUIPPED WITH** MICROVERSA TRIP RMS-9 SOLID STATE ELECTRONIC TRIP UNITS.

### **RATING PLUGS**

SIZE DWG. NO. REV. Α BE-TR32S2400 SCALE:1:1 SHEET 1 OF 1 WEIGHT: 3.2 LBS