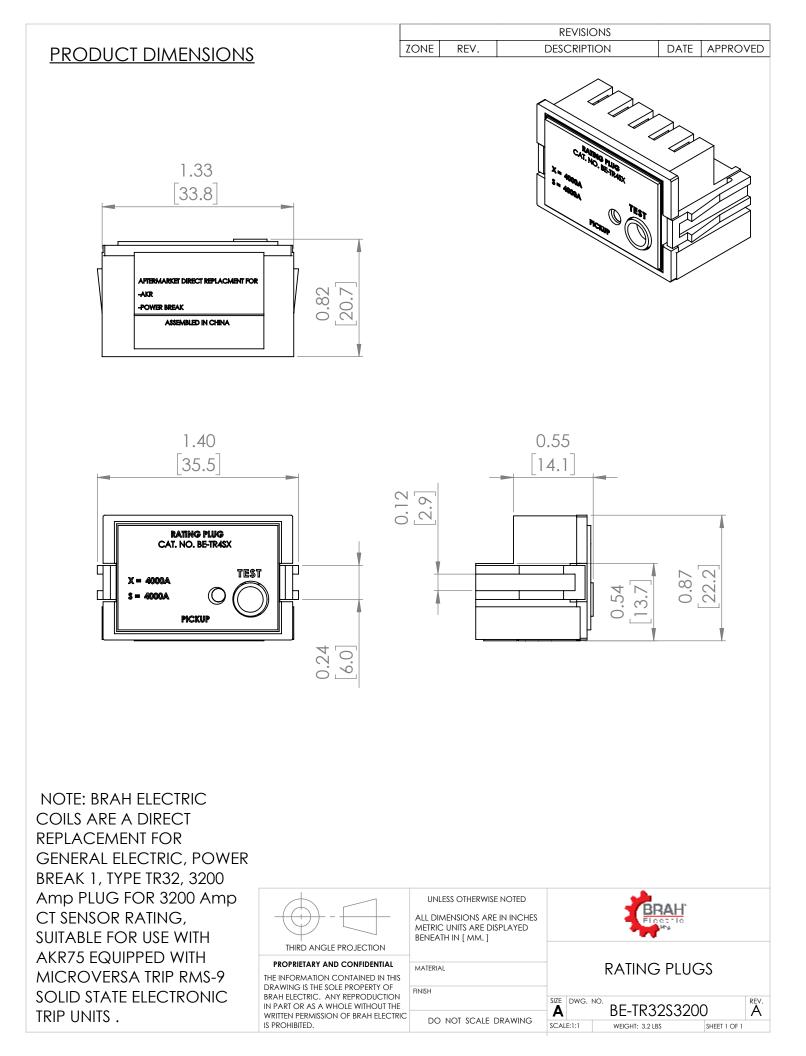

## PART NUMBER- BE-TR32S3200:

BE-TR32S3200, 3200-amp rating plug, type TR32, for use with 3200 amp CT sensor rating, suitable for General Electric Power Break I 3200 amp insulated frame types AKR75 equipped with MicroVersaTrip RMS-9 solid state electronic trip units, direct substitute rating plug for General Electric OEM TR32S3200.

## PRODUCT SPECIFICATIONS

| Manufacturer     | BRAH Electric        |
|------------------|----------------------|
| Sub-Category     | Rating Plugs         |
| Family           | Power Break 1        |
| Туре             | TR32                 |
| Type For         | AKR75                |
| OEM Manufacturer | General Electric     |
| OEM Part Number  | TR32S3200            |
| Amperage Min     | 3200                 |
| Amperage Max     | 3200                 |
| Trip type        | MicroVersaTrip RMS-9 |