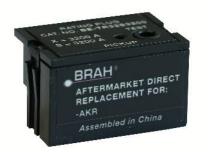

CONTACT US @ 855-355-2724 E-Mail: <u>Sales@brahelectric.com</u> www.Brahelectric.com

RATING PLUGS Picture is for reference only, Actual Kit may vary slightly

## PART NUMBER- BE-TR32S3200:

BE-TR32S3200, 3200-amp rating plug, type TR32, for use with 3200 amp CT sensor rating, suitable for General Electric Power Break I 3200 amp insulated frame types AKR75 equipped with MicroVersaTrip RMS-9 solid state electronic trip units, direct substitute rating plug for General Electric OEM TR32S3200.