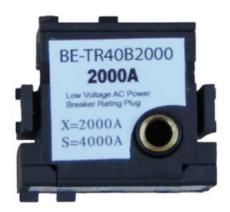

## PRODUCT DATA SHEET

**Rating Plugs** 

Picture is for reference only, Actual Kit may vary slightly

## PART NUMBER- BE-TR40B2000

BE-TR40B2000, BRAH Electrical, Power Breaker II, type TR40, interchangeable rating plug, 2000A, to be Used with the 4000A Micro versa Trip Plus, Micro versa trip PM Programmer trip device, within PBII and Wave Pro-SSD, SHD, SSF, SHF, WPS, WPF, WPX Circuit breaker frame types.