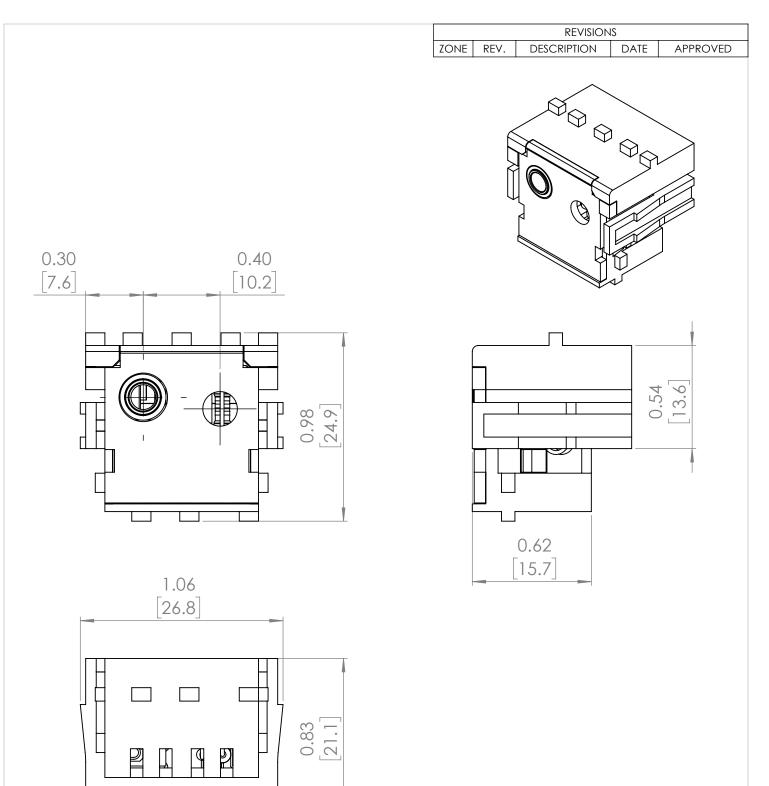

| UNLESS OTHER WISE NOTED                                                          |      |       |    |
|----------------------------------------------------------------------------------|------|-------|----|
| ALL DIMENSIONS ARE IN INCHES<br>METRIC UNITS ARE DISPLAYED<br>BENEATH IN [ MM. ] |      |       |    |
| MATERIAL                                                                         |      |       |    |
| FINISH                                                                           | SIZE | DWG.  | NC |
| DO NOT SCALE DRAWING                                                             | A    | F-2-1 |    |

UNLESS OTHERWISE NOTED

BE-TR40B2500

WEIGHT: 3.2 LBS

AREV.

SHEET 1 OF 1