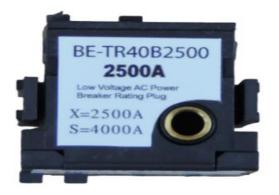

#### **Rating Plugs**

Picture is for reference only, Actual Kit may vary slightly

### PART NUMBER- BE-TR40B2500

BE-TR40B2500, BRAH Electrical, Power Breaker II, type TR40, interchangeable rating plug, 2500A, to be Used with the 4000A Micro versa Trip Plus, Micro versa trip PM Programmer trip device, within PBII and Wave Pro- SSD, SHD, SSF, SHF, WPS, WPF, WPX Circuit breaker frame types.

### **PRODUCT SPECIFICATIONS**

| Manufacturer     | BRAH Electric                                 |  |
|------------------|-----------------------------------------------|--|
| Sub-Category     | Rating Plugs                                  |  |
| Family           | Power Break II                                |  |
| Туре             | TR40                                          |  |
| Type For         | SSD, SHD, SSF, SHF, WPS,<br>WPH, WPF, WPX     |  |
| OEM Manufacturer | General Electric                              |  |
| Amperage Min     | 2500                                          |  |
| Amperage Max     | 2500                                          |  |
| Тгір Туре        | Micro Versa Trip Plus,<br>Micro Versa Trip PM |  |