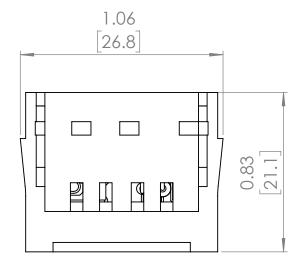

p Plus,<br>Micro Versa Trip PM |  |  |

Warranty: All Products sold by BRAH Electric are guaranteed to be free of defect for a period of two years, under the condition that the product has been installed and operated properly. All items proven defective within the one year period will be replaced by BRAH Electric. In the event that we cannot provide a direct replacement, your monies will be refunded in full. We are not responsible for any consequential losses or damages outside of the defective product as well as any replacements or repairs performed by another party without our written authorization from BRAH Electric.

| REVISIONS |      |             |      |          |  |
|-----------|------|-------------|------|----------|--|
| ZONE      | REV. | DESCRIPTION | DATE | APPROVED |  |







## WWW.BRAHELECTRIC.COM, 855-355-2724