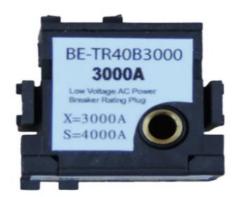

## PRODUCT DATA SHEET

**Rating Plugs** 

Picture is for reference only, Actual Kit may vary slightly

## PART NUMBER- BE-TR40B3000

BE-TR40B3000, BRAH Electrical, Power Breaker II, type TR40, interchangeable rating plug, 3000A, to be Used with the 4000A Micro versa Trip Plus, Micro versa trip PM Programmer trip device, within PBII and Wave Pro- SSD, SHD, SSF, SHF, WPS, WPF, WPX Circuit breaker frame types.