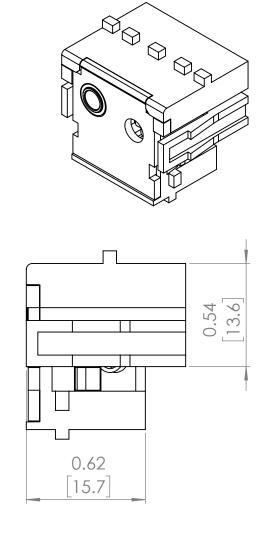

## PRODUCT DATA SHEET

**Rating Plugs** 

Picture is for reference only, Actual Kit may vary slightly

## PART NUMBER- BE-TR40B3000

BE-TR40B3000, BRAH Electrical, Power Breaker II, type TR40, interchangeable rating plug, 3000A, to be Used with the 4000A Micro versa Trip Plus, Micro versa trip PM Programmer trip device, within PBII and Wave Pro- SSD, SHD, SSF, SHF, WPS, WPF, WPX Circuit breaker frame types.

## **PRODUCT SPECIFICATIONS**

| Manufacturer     | BRAH Electric                                 |  |  |
|------------------|-----------------------------------------------|--|--|
| Sub-Category     | Rating Plugs                                  |  |  |
| Family           | Power Break II                                |  |  |
| Туре             | TR40                                          |  |  |
| Type For         | SSD, SHD, SSF, SHF, WPS,<br>WPH, WPF, WPX     |  |  |
| OEM Manufacturer | General Electric                              |  |  |
| Amperage Min     | 3000                                          |  |  |
| Amperage Max     | 3000                                          |  |  |
| Trip Type        | Micro Versa Trip Plus,<br>Micro Versa Trip PM |  |  |