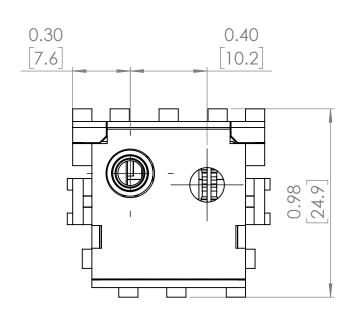

rip Plus,<br>Micro Versa Trip PM |  |  |

Warranty: All Products sold by BRAH Electric are guaranteed to be free of defect for a period of two years, under the condition that the product has been installed and operated properly. All items proven defective within the one year period will be replaced by BRAH Electric. In the event that we cannot provide a direct replacement, your monies will be refunded in full. We are not responsible for any consequential losses or damages outside of the defective product as well as any replacements or repairs performed by another party without our written authorization from BRAH Electric.

| REVISIONS |      |             |      |          |  |
|-----------|------|-------------|------|----------|--|
| ZONE      | REV. | DESCRIPTION | DATE | APPROVED |  |







## WWW.BRAHELECTRIC.COM, 855-355-2724