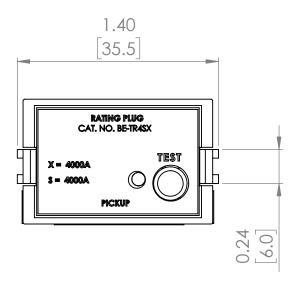

# **PRODUCT DIMENSIONS**

**REVISIONS** ZONE REV. **DESCRIPTION** DATE **APPROVED** 

NOTE: BRAH ELECTRIC **COILS ARE A DIRECT** REPLACEMENT FOR GENERAL ELECTRIC, POWER BREAK 1, TYPE TR40, 1600 Amp PLUG FOR 4000 Amp CT SENSOR RATING, SUITABLE FOR USE WITH TP, TC, THP, THC, AKR100 **EQUIPPED WITH** MICROVERSA TRIP RMS-9 SOLID STATE ELECTRONIC TRIP UNITS.

### **RATING PLUGS**

SIZE DWG. NO. REV. Α BE-TR40S1600 SCALE:1:1 WEIGHT: 3.2 LBS SHEET 1 OF 1