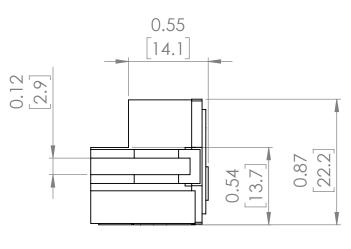

# **PRODUCT DIMENSIONS**

**REVISIONS** ZONE REV. **DESCRIPTION** DATE **APPROVED** 

NOTE: BRAH ELECTRIC **COILS ARE A DIRECT** REPLACEMENT FOR GENERAL ELECTRIC, POWER BREAK 1, TYPE TR40, 1600 Amp PLUG FOR 4000 Amp CT SENSOR RATING, SUITABLE FOR USE WITH TP, TC, THP, THC, AKR100 **EQUIPPED WITH** MICROVERSA TRIP RMS-9 SOLID STATE ELECTRONIC TRIP UNITS.

## UNLESS OTHERWISE NOTED

ALL DIMENSIONS ARE IN INCHES METRIC UNITS ARE DISPLAYED BENEATH IN [ MM. ]

MATERIAL

FINISH

DO NOT SCALE DRAWING

### **RATING PLUGS**

SIZE DWG. NO. REV. Α BE-TR40S1600 SCALE:1:1 WEIGHT: 3.2 LBS SHEET 1 OF 1