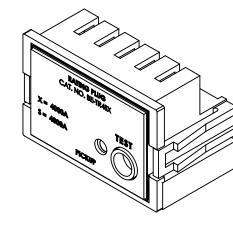

### PART NUMBER- BE-TR40S1600:

BE-TR40S1600, 1600-amp rating plug, type TR40, for use with 4000 amp CT sensor rating, suitable for General Electric Power Break I 4000 amp insulated frame types TP, TC, THP, THC, AKR100 equipped with MicroVersaTrip RMS-9 solid state electronic trip units, direct substitute rating plug for General Electric OEM TR40S1600.

## **PRODUCT SPECIFICATIONS**

| Manufacturer     | BRAH Electric               |
|------------------|-----------------------------|
| Sub-Category     | Rating Plugs                |
| Family           | Power Break 1               |
| Туре             | TR40                        |
| Type For         | TP, TC, THP, THC,<br>AKR100 |
| OEM Manufacturer | General Electric            |
| OEM Part Number  | TR40S1600                   |
| Amperage Min     | 1600                        |
| Amperage Max     | 1600                        |
| Trip type        | MicroVersaTrip RMS-9        |