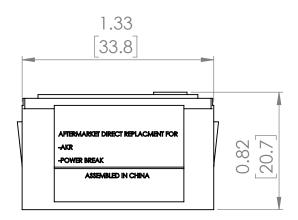

# **PRODUCT DIMENSIONS**

**REVISIONS** ZONE REV. **DESCRIPTION** DATE **APPROVED** 

NOTE: BRAH ELECTRIC **COILS ARE A DIRECT** REPLACEMENT FOR GENERAL ELECTRIC, POWER BREAK 1, TYPE TR40, 1600 Amp PLUG FOR 4000 Amp CT SENSOR RATING, SUITABLE FOR USE WITH TP, TC, THP, THC, AKR100 **EQUIPPED WITH** MICROVERSA TRIP RMS-9 SOLID STATE ELECTRONIC TRIP UNITS.

### **RATING PLUGS**

SIZE DWG. NO. REV. Α BE-TR40S1600 SCALE:1:1 WEIGHT: 3.2 LBS SHEET 1 OF 1