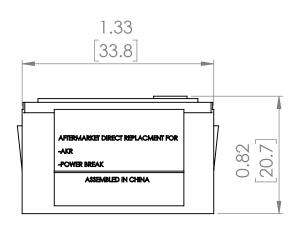

## **PRODUCT DIMENSIONS**

**REVISIONS** ZONE REV. **DESCRIPTION** DATE | APPROVED

NOTE: BRAH ELECTRIC **COILS ARE A DIRECT** REPLACEMENT FOR GENERAL ELECTRIC, POWER BREAK 1, TYPE TR40, 4000 Amp PLUG FOR 4000 Amp CT SENSOR RATING, SUITABLE FOR USE WITH TP, TC, THP, THC, AKR100 **EQUIPPED WITH** MICROVERSA TRIP RMS-9 SOLID STATE ELECTRONIC TRIP UNITS.

#### UNLESS OTHERWISE NOTED

ALL DIMENSIONS ARE IN INCHES METRIC UNITS ARE DISPLAYED BENEATH IN [ MM. ]

MATERIAL

FINISH

DO NOT SCALE DRAWING

### **RATING PLUGS**

SIZE DWG. NO. REV. A BE-TR40S4000 SCALE:1:1 WEIGHT: 3.2 LBS SHEET 1 OF 1