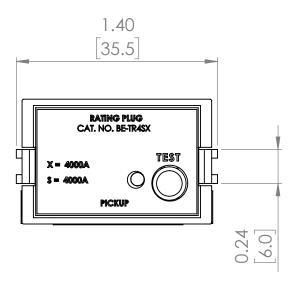

## **PRODUCT DIMENSIONS**

**REVISIONS** ZONE REV. **DESCRIPTION** DATE | APPROVED

NOTE: BRAH ELECTRIC **COILS ARE A DIRECT** REPLACEMENT FOR GENERAL ELECTRIC, POWER BREAK 1, TYPE TR40, 4000 Amp PLUG FOR 4000 Amp CT SENSOR RATING, SUITABLE FOR USE WITH TP, TC, THP, THC, AKR100 **EQUIPPED WITH** MICROVERSA TRIP RMS-9 SOLID STATE ELECTRONIC TRIP UNITS.

#### UNLESS OTHERWISE NOTED

ALL DIMENSIONS ARE IN INCHES METRIC UNITS ARE DISPLAYED BENEATH IN [ MM. ]

MATERIAL

FINISH

DO NOT SCALE DRAWING

### **RATING PLUGS**

SIZE DWG. NO. REV. A BE-TR40S4000 SCALE:1:1 WEIGHT: 3.2 LBS SHEET 1 OF 1