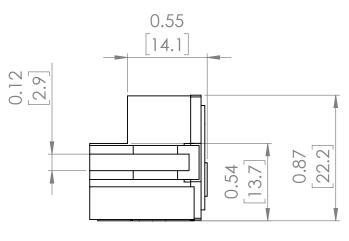

## **PRODUCT DIMENSIONS**

**REVISIONS** ZONE REV. **DESCRIPTION** DATE | APPROVED

NOTE: BRAH ELECTRIC **COILS ARE A DIRECT** REPLACEMENT FOR GENERAL ELECTRIC, POWER BREAK 1, TYPE TR40, 4000 Amp PLUG FOR 4000 Amp CT SENSOR RATING, SUITABLE FOR USE WITH TP, TC, THP, THC, AKR100 **EQUIPPED WITH** MICROVERSA TRIP RMS-9 SOLID STATE ELECTRONIC TRIP UNITS.

#### UNLESS OTHERWISE NOTED

ALL DIMENSIONS ARE IN INCHES METRIC UNITS ARE DISPLAYED BENEATH IN [ MM. ]

MATERIAL

FINISH

DO NOT SCALE DRAWING

### **RATING PLUGS**

SIZE DWG. NO. REV. A BE-TR40S4000 SCALE:1:1 WEIGHT: 3.2 LBS SHEET 1 OF 1