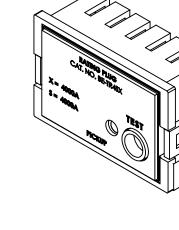

#### PART NUMBER- BE-TR40S4000:

BE-TR40S4000, 4000-amp rating plug, type TR40, for use with 4000 amp CT sensor rating, suitable for General Electric Power Break I 4000 amp insulated frame types TP, TC, THP, THC, AKR100 equipped with MicroVersaTrip RMS-9 solid state electronic trip units, direct substitute rating plug for General Electric OEM TR40S4000.

# **PRODUCT SPECIFICATIONS**

| Manufacturer     | BRAH Electric               |
|------------------|-----------------------------|
| Sub-Category     | Rating Plugs                |
| Family           | Power Break 1               |
| Туре             | TR40                        |
| Type For         | TP, TC, THP, THC,<br>AKR100 |
| OEM Manufacturer | General Electric            |
| OEM Part Number  | TR40S4000                   |
| Amperage Min     | 4000                        |
| Amperage Max     | 4000                        |
| Trip type        | MicroVersaTrip RMS-9        |