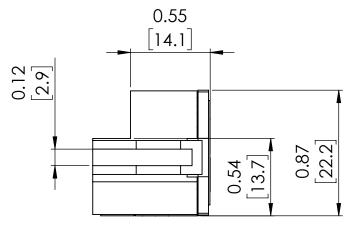

# **PRODUCT DIMENSIONS**

**REVISIONS** ZONE REV. **DESCRIPTION** DATE **APPROVED** 

NOTE: BRAH ELECTRIC COILS ARE A DIRECT REPLACEMENT FOR GENERAL ELECTRIC, POWER BREAK 1, TYPE TR4, 200 Amp PLUG FOR 400 Amp CT SENSOR RATING, SUITABLE FOR USE WITH ALL TP, TC, THP, THC, AKR30H, AKR30S **EQUIPPED WITH** MICROVERSA TRIP RMS-9 SOLID STATE ELECTRONIC TRIP UNITS.

THE INFORMATION CONTAINED IN THIS DRAWING IS THE SOLE PROPERTY OF BRAH ELECTRIC. ANY REPRODUCTION IN PART OR AS A WHOLE WITHOUT THE WRITTEN PERMISSION OF BRAH ELECTRIC IS PROHIBITED.

UNLESS OTHERWISE NOTED ALL DIMENSIONS ARE IN INCHES METRIC UNITS ARE DISPLAYED BENEATH IN [ MM. ]

MATERIAL

FINISH

DO NOT SCALE DRAWING

**RATING PLUGS** 

REV.

SIZE DWG. NO. Α BE-TR4S200 WEIGHT: 3.2 LBS SCALE:1:1 SHEET 1 OF 1