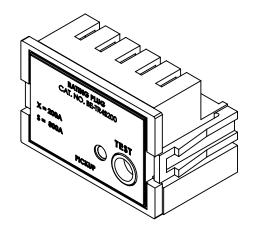

## PRODUCT DATA SHEET

RATING PLUGS
Picture is for reference only,
Actual Kit may vary slightly

### PART NUMBER- BE-TR4S200:

BE-TR4S200, 200-amp rating plug, type TR4, for use with 400 amp CT sensor rating, suitable for General Electric Power Break I 800 amp insulated frame types TP, TC, THP, THC, AKR30H, AKR30S equipped with MicroVersaTrip RMS-9 solid state electronic trip units, direct substitute rating plug for General Electric OEM TR4S200.

# **PRODUCT SPECIFICATIONS**

| Manufacturer     | BRAH Electric                       |
|------------------|-------------------------------------|
| Sub-Category     | Rating Plugs                        |
| Family           | Power Break 1                       |
| Туре             | TR4                                 |
| Type For         | TP, TC, THP, THC,<br>AKR30H, AKR30S |
| OEM Manufacturer | General Electric                    |
| OEM Part Number  | TR4S200                             |
| Amperage Min     | 200                                 |
| Amperage Max     | 200                                 |
| Trip type        | MicroVersaTrip RMS-9                |