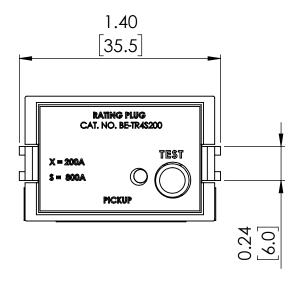

### PART NUMBER- BE-TR4S200:

BE-TR4S200, 200-amp rating plug, type TR4, for use with 400 amp CT sensor rating, suitable for General Electric Power Break I 800 amp insulated frame types TP, TC, THP, THC, AKR30H, AKR30S equipped with MicroVersaTrip RMS-9 solid state electronic trip units, direct substitute rating plug for General Electric OEM TR4S200.

# **PRODUCT SPECIFICATIONS**

| Manufacturer     | BRAH Electric                       |
|------------------|-------------------------------------|
| Sub-Category     | Rating Plugs                        |
| Family           | Power Break 1                       |
| Туре             | TR4                                 |
| Type For         | TP, TC, THP, THC,<br>AKR30H, AKR30S |
| OEM Manufacturer | General Electric                    |
| OEM Part Number  | TR4S200                             |
| Amperage Min     | 200                                 |
| Amperage Max     | 200                                 |
| Trip type        | MicroVersaTrip RMS-9                |

# **PRODUCT DIMENSIONS**

**REVISIONS** ZONE REV. **DESCRIPTION** DATE **APPROVED** 

NOTE: BRAH ELECTRIC COILS ARE A DIRECT REPLACEMENT FOR GENERAL ELECTRIC, POWER BREAK 1, TYPE TR4, 200 Amp PLUG FOR 400 Amp CT SENSOR RATING, SUITABLE FOR USE WITH ALL TP, TC, THP, THC, AKR30H, AKR30S **EQUIPPED WITH** MICROVERSA TRIP RMS-9 SOLID STATE ELECTRONIC TRIP UNITS.

MATERIAL

FINISH

DO NOT SCALE DRAWING

**RATING PLUGS** 

REV.

SIZE DWG. NO. Α BE-TR4S200 WEIGHT: 3.2 LBS SCALE:1:1 SHEET 1 OF 1