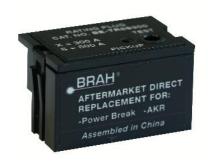

#### PART NUMBER- BE-TR4S300:

BE-TR4S300, 300-amp rating plug, type TR4, for use with 400 amp CT sensor rating, suitable for General Electric Power Break I 800 amp insulated frame types TP, TC, THP, THC, AKR30H, AKR30S equipped with MicroVersaTrip RMS-9 solid state electronic trip units, direct substitute rating plug for General Electric OEM TR4S300.

# **PRODUCT SPECIFICATIONS**

| Manufacturer     | BRAH Electric                       |
|------------------|-------------------------------------|
| Sub-Category     | Rating Plugs                        |
| Family           | Power Break 1                       |
| Туре             | TR4                                 |
| Type For         | TP, TC, THP, THC,<br>AKR30H, AKR30S |
| OEM Manufacturer | General Electric                    |
| OEM Part Number  | TR4S300                             |
| Amperage Min     | 300                                 |
| Amperage Max     | 300                                 |
| Trip type        | MicroVersaTrip RMS-9                |

## **PRODUCT DIMENSIONS**

**REVISIONS** ZONE REV. **DESCRIPTION** DATE **APPROVED** 

NOTE: BRAH ELECTRIC COILS ARE A DIRECT REPLACEMENT FOR GENERAL ELECTRIC, POWER BREAK 1, TYPE TR4, 300 Amp PLUG FOR 400 Amp CT SENSOR RATING, SUITABLE FOR USE WITH ALL TP, TC, THP, THC, AKR30H, AKR30S **EQUIPPED WITH** MICROVERSA TRIP RMS-9 SOLID STATE ELECTRONIC TRIP UNITS.