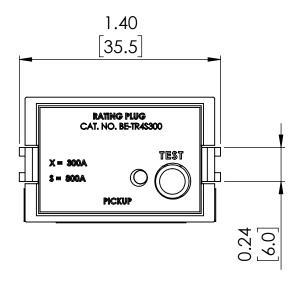

## **PRODUCT DIMENSIONS**

**REVISIONS** ZONE REV. **DESCRIPTION** DATE **APPROVED** 

NOTE: BRAH ELECTRIC COILS ARE A DIRECT REPLACEMENT FOR GENERAL ELECTRIC, POWER BREAK 1, TYPE TR4, 300 Amp PLUG FOR 400 Amp CT SENSOR RATING, SUITABLE FOR USE WITH ALL TP, TC, THP, THC, AKR30H, AKR30S **EQUIPPED WITH** MICROVERSA TRIP RMS-9 SOLID STATE ELECTRONIC TRIP UNITS.

THE INFORMATION CONTAINED IN THIS DRAWING IS THE SOLE PROPERTY OF BRAH ELECTRIC. ANY REPRODUCTION IN PART OR AS A WHOLE WITHOUT THE WRITTEN PERMISSION OF BRAH ELECTRIC IS PROHIBITED.

UNLESS OTHERWISE NOTED ALL DIMENSIONS ARE IN INCHES METRIC UNITS ARE DISPLAYED BENEATH IN [ MM. ]

MATERIAL

FINISH

DO NOT SCALE DRAWING

**RATING PLUGS** 

SIZE DWG. NO. REV. Α BE-TR4S300 WEIGHT: 3.2 LBS SCALE:1:1 SHEET 1 OF 1