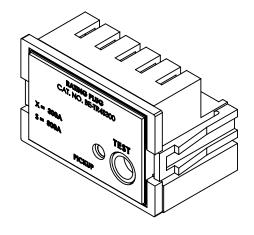

#### PART NUMBER- BE-TR4S300:

BE-TR4S300, 300-amp rating plug, type TR4, for use with 400 amp CT sensor rating, suitable for General Electric Power Break I 800 amp insulated frame types TP, TC, THP, THC, AKR30H, AKR30S equipped with MicroVersaTrip RMS-9 solid state electronic trip units, direct substitute rating plug for General Electric OEM TR4S300.

# **PRODUCT SPECIFICATIONS**

| Manufacturer     | BRAH Electric                       |
|------------------|-------------------------------------|
| Sub-Category     | Rating Plugs                        |
| Family           | Power Break 1                       |
| Туре             | TR4                                 |
| Type For         | TP, TC, THP, THC,<br>AKR30H, AKR30S |
| OEM Manufacturer | General Electric                    |
| OEM Part Number  | TR4S300                             |
| Amperage Min     | 300                                 |
| Amperage Max     | 300                                 |
| Trip type        | MicroVersaTrip RMS-9                |