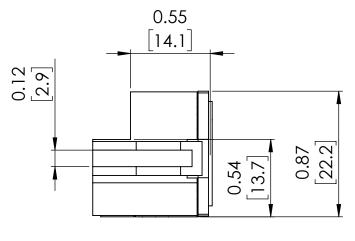

## **PRODUCT DIMENSIONS**

**REVISIONS** ZONE REV. **DESCRIPTION** DATE **APPROVED** 

NOTE: BRAH ELECTRIC COILS ARE A DIRECT REPLACEMENT FOR GENERAL ELECTRIC, POWER BREAK 1, TYPE TR4, 300 Amp PLUG FOR 400 Amp CT SENSOR RATING, SUITABLE FOR USE WITH ALL TP, TC, THP, THC, AKR30H, AKR30S **EQUIPPED WITH** MICROVERSA TRIP RMS-9 SOLID STATE ELECTRONIC TRIP UNITS.

THE INFORMATION CONTAINED IN THIS DRAWING IS THE SOLE PROPERTY OF BRAH ELECTRIC. ANY REPRODUCTION IN PART OR AS A WHOLE WITHOUT THE WRITTEN PERMISSION OF BRAH ELECTRIC IS PROHIBITED.

UNLESS OTHERWISE NOTED ALL DIMENSIONS ARE IN INCHES METRIC UNITS ARE DISPLAYED BENEATH IN [ MM. ]