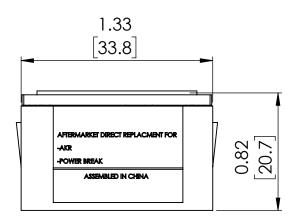

## **PRODUCT DIMENSIONS**

**REVISIONS** ZONE REV. **DESCRIPTION** DATE **APPROVED** 

NOTE: BRAH ELECTRIC COILS ARE A DIRECT REPLACEMENT FOR GENERAL ELECTRIC, POWER BREAK 1, TYPE TR4, 300 Amp PLUG FOR 400 Amp CT SENSOR RATING, SUITABLE FOR USE WITH ALL TP, TC, THP, THC, AKR30H, AKR30S **EQUIPPED WITH** MICROVERSA TRIP RMS-9 SOLID STATE ELECTRONIC TRIP UNITS.

THE INFORMATION CONTAINED IN THIS DRAWING IS THE SOLE PROPERTY OF BRAH ELECTRIC. ANY REPRODUCTION IN PART OR AS A WHOLE WITHOUT THE WRITTEN PERMISSION OF BRAH ELECTRIC IS PROHIBITED.

UNLESS OTHERWISE NOTED ALL DIMENSIONS ARE IN INCHES METRIC UNITS ARE DISPLAYED BENEATH IN [ MM. ]

MATERIAL

FINISH

DO NOT SCALE DRAWING

**RATING PLUGS** 

SIZE DWG. NO. REV. Α BE-TR4S300 WEIGHT: 3.2 LBS SCALE:1:1 SHEET 1 OF 1