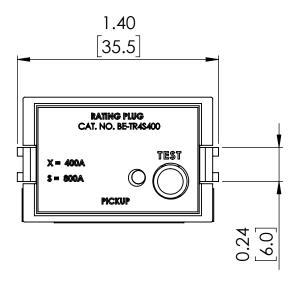

## **PRODUCT DIMENSIONS**

**REVISIONS** ZONE REV. **DESCRIPTION** DATE **APPROVED** 

NOTE: BRAH ELECTRIC COILS ARE A DIRECT REPLACEMENT FOR GENERAL ELECTRIC, POWER BREAK 1, TYPE TR4, 400 Amp PLUG FOR 400 Amp CT SENSOR RATING, SUITABLE FOR USE WITH ALL TP, TC, THP, THC, AKR30H, AKR30S **EQUIPPED WITH** MICROVERSA TRIP RMS-9 SOLID STATE ELECTRONIC TRIP UNITS.

THE INFORMATION CONTAINED IN THIS DRAWING IS THE SOLE PROPERTY OF BRAH ELECTRIC. ANY REPRODUCTION IN PART OR AS A WHOLE WITHOUT THE WRITTEN PERMISSION OF BRAH ELECTRIC IS PROHIBITED.

UNLESS OTHERWISE NOTED ALL DIMENSIONS ARE IN INCHES METRIC UNITS ARE DISPLAYED BENEATH IN [ MM. ]

MATERIAL

FINISH

DO NOT SCALE DRAWING

**RATING PLUGS** 

REV.

SIZE DWG. NO. Α BE-TR4S400 SCALE:1:1 WEIGHT: 3.2 LBS SHEET 1 OF 1