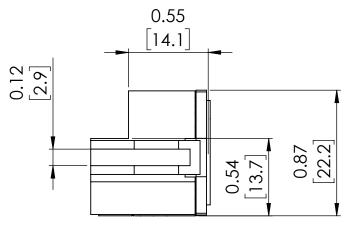

## **PRODUCT DIMENSIONS**

**REVISIONS** ZONE REV. **DESCRIPTION** DATE **APPROVED** 

NOTE: BRAH ELECTRIC COILS ARE A DIRECT REPLACEMENT FOR GENERAL ELECTRIC, POWER BREAK 1, TYPE TR4, 400 Amp PLUG FOR 400 Amp CT SENSOR RATING, SUITABLE FOR USE WITH ALL TP, TC, THP, THC, AKR30H, AKR30S **EQUIPPED WITH** MICROVERSA TRIP RMS-9 SOLID STATE ELECTRONIC TRIP UNITS.

THE INFORMATION CONTAINED IN THIS DRAWING IS THE SOLE PROPERTY OF BRAH ELECTRIC. ANY REPRODUCTION IN PART OR AS A WHOLE WITHOUT THE WRITTEN PERMISSION OF BRAH ELECTRIC IS PROHIBITED.

UNLESS OTHERWISE NOTED ALL DIMENSIONS ARE IN INCHES METRIC UNITS ARE DISPLAYED BENEATH IN [ MM. ]

MATERIAL

FINISH

DO NOT SCALE DRAWING

**RATING PLUGS** 

REV.

SIZE DWG. NO. Α BE-TR4S400 SCALE:1:1 WEIGHT: 3.2 LBS SHEET 1 OF 1