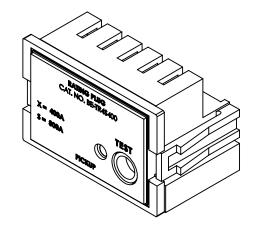

#### PART NUMBER- BE-TR4S400:

BE-TR4S400, 400-amp rating plug, type TR4, for use with 400 amp CT sensor rating, suitable for General Electric Power Break I 800 amp insulated frame types TP, TC, THP, THC, AKR30H, AKR30S equipped with MicroVersaTrip RMS-9 solid state electronic trip units, direct substitute rating plug for General Electric OEM TR4S400.

# **PRODUCT SPECIFICATIONS**

| Manufacturer     | BRAH Electric                       |
|------------------|-------------------------------------|
| Sub-Category     | Rating Plugs                        |
| Family           | Power Break 1                       |
| Туре             | TR4                                 |
| Type For         | TP, TC, THP, THC,<br>AKR30H, AKR30S |
| OEM Manufacturer | General Electric                    |
| OEM Part Number  | TR4S400                             |
| Amperage Min     | 400                                 |
| Amperage Max     | 400                                 |
| Trip type        | MicroVersaTrip RMS-9                |