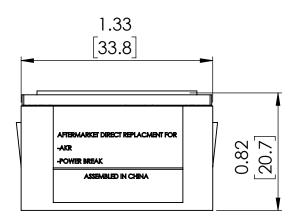

## **PRODUCT DIMENSIONS**

**REVISIONS** ZONE REV. **DESCRIPTION** DATE **APPROVED** 

NOTE: BRAH ELECTRIC COILS ARE A DIRECT REPLACEMENT FOR GENERAL ELECTRIC, POWER BREAK 1, TYPE TR4, 400 Amp PLUG FOR 400 Amp CT SENSOR RATING, SUITABLE FOR USE WITH ALL TP, TC, THP, THC, AKR30H, AKR30S **EQUIPPED WITH** MICROVERSA TRIP RMS-9 SOLID STATE ELECTRONIC TRIP UNITS.

THE INFORMATION CONTAINED IN THIS DRAWING IS THE SOLE PROPERTY OF BRAH ELECTRIC. ANY REPRODUCTION IN PART OR AS A WHOLE WITHOUT THE WRITTEN PERMISSION OF BRAH ELECTRIC IS PROHIBITED.

UNLESS OTHERWISE NOTED ALL DIMENSIONS ARE IN INCHES METRIC UNITS ARE DISPLAYED BENEATH IN [ MM. ]

MATERIAL

FINISH

DO NOT SCALE DRAWING

**RATING PLUGS** 

REV.

SIZE DWG. NO. Α BE-TR4S400 SCALE:1:1 WEIGHT: 3.2 LBS SHEET 1 OF 1