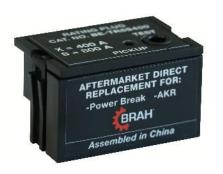

CONTACT US @ 855-355-2724 E-Mail: <u>Sales@brahelectric.com</u> www.Brahelectric.com

RATING PLUGS Picture is for reference only, Actual Kit may vary slightly

## PART NUMBER- BE-TR4SX:

BE-TR4SX, 4000-amp rating plug, type TR4, for use with 4000 amp CT sensor rating, suitable for General Electric Power Break I 400 amp insulated frame types TP, TC, THP, THC equipped with MicroVersaTrip RMS-9 solid state electronic trip units, direct substitute rating plug for General Electric OEM TR4SX.