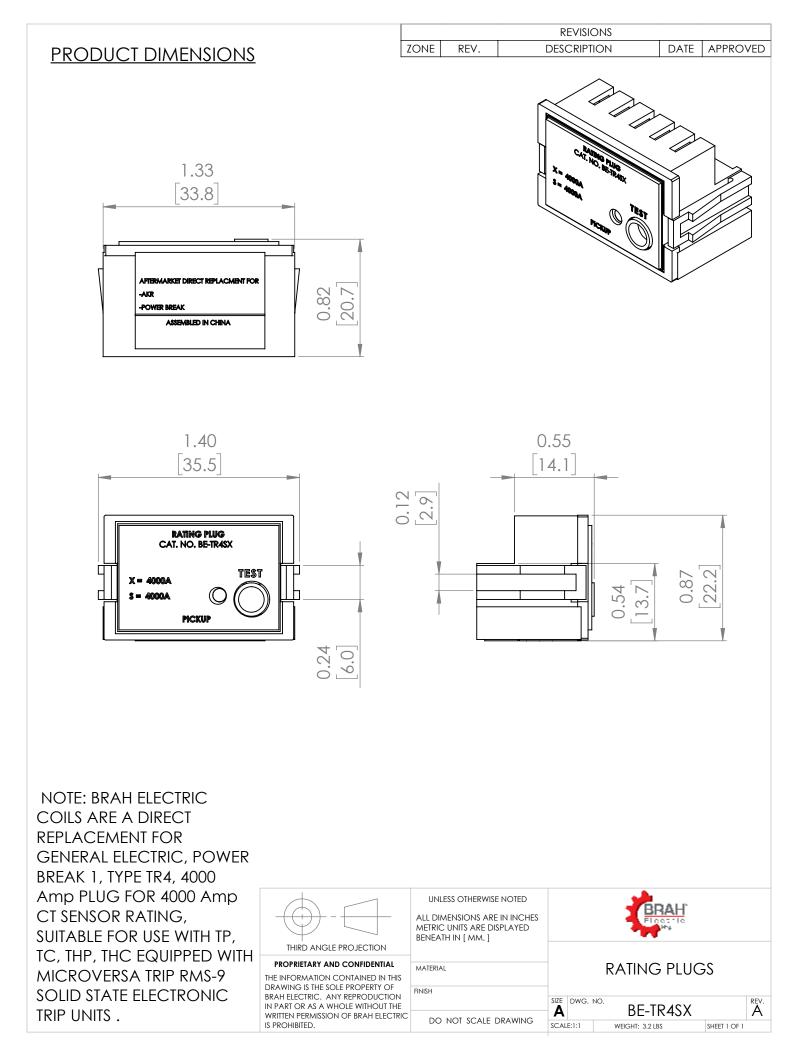

## PART NUMBER- BE-TR4SX:

BE-TR4SX, 4000-amp rating plug, type TR4, for use with 4000 amp CT sensor rating, suitable for General Electric Power Break I 400 amp insulated frame types TP, TC, THP, THC equipped with MicroVersaTrip RMS-9 solid state electronic trip units, direct substitute rating plug for General Electric OEM TR4SX.

## **PRODUCT SPECIFICATIONS**

| Manufacturer     | BRAH Electric        |
|------------------|----------------------|
| Sub-Category     | Rating Plugs         |
| Family           | Power Break 1        |
| Туре             | TR4                  |
| Type For         | TP, TC, THP, THC,    |
| OEM Manufacturer | General Electric     |
| OEM Part Number  | TR4SX                |
| Amperage Min     | 4000                 |
| Amperage Max     | 4000                 |
| Trip type        | MicroVersaTrip RMS-9 |