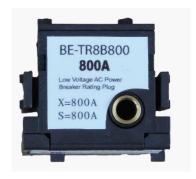

## PRODUCT DATA SHEET

**Rating Plugs** 

Picture is for reference only, Actual Kit may vary slightly

## PART NUMBER- BE-TR8B800

BE-TR8B800, BRAH Electrical, Power Breaker II , type TR8, interchangeable rating plug, 800A, to be Used with the 800A Micro versa Trip Plus, Micro versa trip PM Programmer trip device, Within PBII, Wave pro &AKR-SSD,SHD,SSF,SHF,WPS,WPH,WPF,WPX,AKR30,AKR30H AKR50S, AKR50H Circuit breaker frame types

## **PRODUCT SPECIFICATIONS**

| Manufacturer     | BRAH Electric                                                                  |  |  |
|------------------|--------------------------------------------------------------------------------|--|--|
| Sub-Category     | Rating Plugs                                                                   |  |  |
| Family           | Power Break II                                                                 |  |  |
| Туре             | TR8                                                                            |  |  |
| Type For         | SSD, SHD, SSF, SHF, WPS,<br>WPH, WPF, WPX, AKR30,<br>AKR30H, AKR50S,<br>AKR50H |  |  |
| OEM Manufacturer | General Electric                                                               |  |  |
| Amperage Min     | 800                                                                            |  |  |
| Amperage Max     | 800                                                                            |  |  |
| Trip Type        | MicroVersaTrip Plus,<br>MicroVersaTrip PM                                      |  |  |