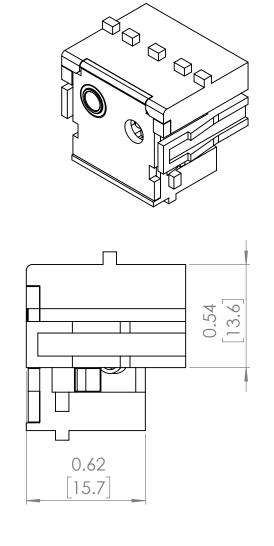

## PRODUCT DATA SHEET

**Rating Plugs** 

Picture is for reference only, Actual Kit may vary slightly

## PART NUMBER- BE-TR8B800

BE-TR8B800, BRAH Electrical, Power Breaker II , type TR8, interchangeable rating plug, 800A, to be Used with the 800A Micro versa Trip Plus, Micro versa trip PM Programmer trip device, Within PBII, Wave pro &AKR-SSD,SHD,SSF,SHF,WPS,WPH,WPF,WPX,AKR30,AKR30H AKR50S, AKR50H Circuit breaker frame types

## **PRODUCT SPECIFICATIONS**

| Manufacturer     | BRAH Electric                                                                  |  |  |
|------------------|--------------------------------------------------------------------------------|--|--|
| Sub-Category     | Rating Plugs                                                                   |  |  |
| Family           | Power Break II                                                                 |  |  |
| Туре             | TR8                                                                            |  |  |
| Type For         | SSD, SHD, SSF, SHF, WPS,<br>WPH, WPF, WPX, AKR30,<br>AKR30H, AKR50S,<br>AKR50H |  |  |
| OEM Manufacturer | General Electric                                                               |  |  |
| Amperage Min     | 800                                                                            |  |  |
| Amperage Max     | 800                                                                            |  |  |
| Trip Type        | MicroVersaTrip Plus,<br>MicroVersaTrip PM                                      |  |  |