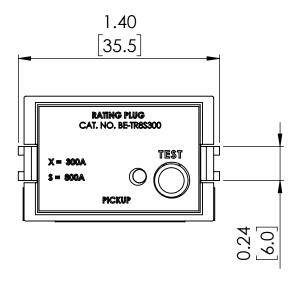

# **PRODUCT DIMENSIONS**

**REVISIONS** ZONE REV. **DESCRIPTION** DATE **APPROVED** 

NOTE: BRAH ELECTRIC **COILS ARE A DIRECT** REPLACEMENT FOR GENERAL ELECTRIC, POWER BREAK 1, TYPE TR8,300 Amp PLUG FOR 800 Amp CT SENSOR RATING, SUITABLE FOR USE WITH ALL TP, TC, THP, THC, AKR30H, AKR30S, AKR50, AKR50H EQUIPPED WITH MICROVERSA TRIP **RMS-9 SOLID STATE** ELECTRONIC TRIP UNITS.

UNLESS OTHERWISE NOTED ALL DIMENSIONS ARE IN INCHES METRIC UNITS ARE DISPLAYED BENEATH IN [ MM. ]

MATERIAL

FINISH

DO NOT SCALE DRAWING

**RATING PLUGS** 

SIZE DWG. NO REV. A **BE-TR8S300** SCALE:1:1 WEIGHT: 3.2 LBS SHEET 1 OF 1