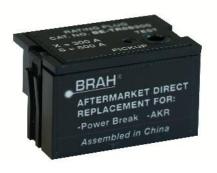

## **PRODUCT DATA SHEET**

RATING PLUGS
Picture is for reference only,
Actual Kit may vary slightly

#### PART NUMBER- BE-TR8S300:

BE-TR8S300, 300-amp rating plug, type TR8, for use with 800 amp CT sensor rating, suitable for General Electric Power Break I 800 amp insulated frame types TP, TC, THP, THC, AKR30H, AKR30S, AKR50, AKR50H equipped with MicroVersaTrip RMS-9 solid state electronic trip units, direct substitute rating plug for General Electric OEM TR8S300.

# **PRODUCT SPECIFICATIONS**

| Manufacturer     | BRAH Electric                                         |
|------------------|-------------------------------------------------------|
| Sub-Category     | Rating Plugs                                          |
| Family           | Power Break 1                                         |
| Туре             | TR8                                                   |
| Type For         | TP, TC, THP, THC,<br>AKR30H, AKR30S,<br>AKR50, AKR50H |
| OEM Manufacturer | General Electric                                      |
| OEM Part Number  | TR8S300                                               |
| Amperage Min     | 300                                                   |
| Amperage Max     | 300                                                   |
| Trip type        | MicroVersaTrip RMS-9                                  |