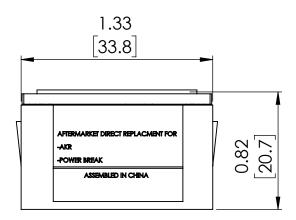

# **PRODUCT DIMENSIONS**

**REVISIONS** ZONE REV. **DESCRIPTION** DATE **APPROVED** 

NOTE: BRAH ELECTRIC **COILS ARE A DIRECT** REPLACEMENT FOR GENERAL ELECTRIC, POWER BREAK 1, TYPE TR8,300 Amp PLUG FOR 800 Amp CT SENSOR RATING, SUITABLE FOR USE WITH ALL TP, TC, THP, THC, AKR30H, AKR30S, AKR50, AKR50H EQUIPPED WITH MICROVERSA TRIP **RMS-9 SOLID STATE** ELECTRONIC TRIP UNITS.

UNLESS OTHERWISE NOTED ALL DIMENSIONS ARE IN INCHES METRIC UNITS ARE DISPLAYED BENEATH IN [ MM. ]

MATERIAL

FINISH

DO NOT SCALE DRAWING

**RATING PLUGS** 

SIZE DWG. NO REV. A **BE-TR8S300** SCALE:1:1 WEIGHT: 3.2 LBS SHEET 1 OF 1