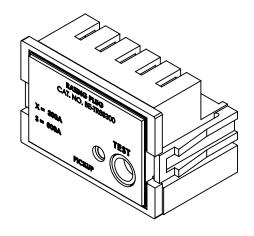

## **PRODUCT DATA SHEET**

RATING PLUGS
Picture is for reference only,
Actual Kit may vary slightly

#### PART NUMBER- BE-TR8S300:

BE-TR8S300, 300-amp rating plug, type TR8, for use with 800 amp CT sensor rating, suitable for General Electric Power Break I 800 amp insulated frame types TP, TC, THP, THC, AKR30H, AKR30S, AKR50, AKR50H equipped with MicroVersaTrip RMS-9 solid state electronic trip units, direct substitute rating plug for General Electric OEM TR8S300.

# **PRODUCT SPECIFICATIONS**

| Manufacturer     | BRAH Electric                                         |
|------------------|-------------------------------------------------------|
| Sub-Category     | Rating Plugs                                          |
| Family           | Power Break 1                                         |
| Туре             | TR8                                                   |
| Type For         | TP, TC, THP, THC,<br>AKR30H, AKR30S,<br>AKR50, AKR50H |
| OEM Manufacturer | General Electric                                      |
| OEM Part Number  | TR8S300                                               |
| Amperage Min     | 300                                                   |
| Amperage Max     | 300                                                   |
| Trip type        | MicroVersaTrip RMS-9                                  |