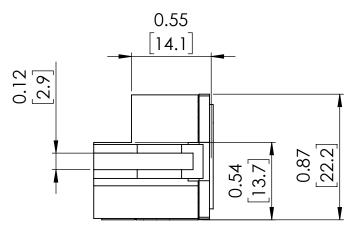

# **PRODUCT DIMENSIONS**

**REVISIONS** ZONE REV. **DESCRIPTION** DATE **APPROVED** 

NOTE: BRAH ELECTRIC **COILS ARE A DIRECT** REPLACEMENT FOR GENERAL ELECTRIC, POWER BREAK 1, TYPE TR8,300 Amp PLUG FOR 800 Amp CT SENSOR RATING, SUITABLE FOR USE WITH ALL TP, TC, THP, THC, AKR30H, AKR30S, AKR50, AKR50H EQUIPPED WITH MICROVERSA TRIP **RMS-9 SOLID STATE** ELECTRONIC TRIP UNITS.

UNLESS OTHERWISE NOTED ALL DIMENSIONS ARE IN INCHES METRIC UNITS ARE DISPLAYED BENEATH IN [ MM. ]

MATERIAL

FINISH

DO NOT SCALE DRAWING

**RATING PLUGS** 

SIZE DWG. NO REV. A **BE-TR8S300** SCALE:1:1 WEIGHT: 3.2 LBS SHEET 1 OF 1