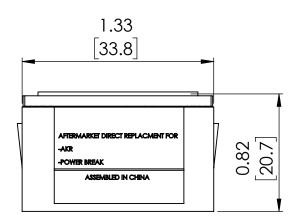

# **PRODUCT DIMENSIONS**

**REVISIONS** ZONE REV. **DESCRIPTION** DATE **APPROVED** 

NOTE: BRAH ELECTRIC **COILS ARE A DIRECT** REPLACEMENT FOR GENERAL ELECTRIC, POWER BREAK 1, TYPE TR8,500 Amp PLUG FOR 800 Amp CT SENSOR RATING, SUITABLE FOR USE WITH ALL TP, TC, THP, THC, AKR30H, AKR30S, AKR50, AKR50H EQUIPPED WITH MICROVERSA TRIP **RMS-9 SOLID STATE** ELECTRONIC TRIP UNITS.

# UNLESS OTHERWISE NOTED ALL DIMENSIONS ARE IN INCHES METRIC UNITS ARE DISPLAYED BENEATH IN [ MM. ]

MATERIAL

FINISH

DO NOT SCALE DRAWING

### **RATING PLUGS**

SIZE DWG. NO REV. A BE-TR8S500 SCALE:1:1 WEIGHT: 3.2 LBS SHEET 1 OF 1