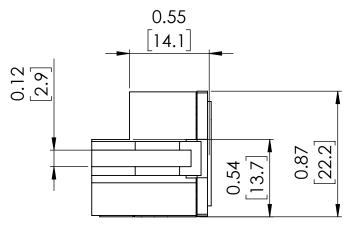

# **PRODUCT DIMENSIONS**

**REVISIONS** ZONE REV. **DESCRIPTION** DATE **APPROVED** 

NOTE: BRAH ELECTRIC **COILS ARE A DIRECT** REPLACEMENT FOR GENERAL ELECTRIC, POWER BREAK 1, TYPE TR8,500 Amp PLUG FOR 800 Amp CT SENSOR RATING, SUITABLE FOR USE WITH ALL TP, TC, THP, THC, AKR30H, AKR30S, AKR50, AKR50H EQUIPPED WITH MICROVERSA TRIP **RMS-9 SOLID STATE** ELECTRONIC TRIP UNITS.

# UNLESS OTHERWISE NOTED ALL DIMENSIONS ARE IN INCHES METRIC UNITS ARE DISPLAYED BENEATH IN [ MM. ]

MATERIAL

FINISH

DO NOT SCALE DRAWING

### **RATING PLUGS**

SIZE DWG. NO REV. A BE-TR8S500 SCALE:1:1 WEIGHT: 3.2 LBS SHEET 1 OF 1