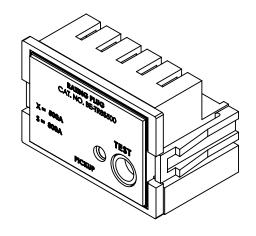

## PRODUCT DATA SHEET

RATING PLUGS
Picture is for reference only,
Actual Kit may vary slightly

#### PART NUMBER- BE-TR8S500:

BE-TR8S500, 500-amp rating plug, type TR8, for use with 800 amp CT sensor rating, suitable for General Electric Power Break I 800 amp insulated frame types TP, TC, THP, THC, AKR30H, AKR30S, AKR50, AKR50H equipped with MicroVersaTrip RMS-9 solid state electronic trip units, direct substitute rating plug for General Electric OEM TR8S500.

# **PRODUCT SPECIFICATIONS**

| Manufacturer     | BRAH Electric                                         |
|------------------|-------------------------------------------------------|
| Sub-Category     | Rating Plugs                                          |
| Family           | Power Break 1                                         |
| Туре             | TR8                                                   |
| Type For         | TP, TC, THP, THC,<br>AKR30H, AKR30S,<br>AKR50, AKR50H |
| OEM Manufacturer | General Electric                                      |
| OEM Part Number  | TR8S500                                               |
| Amperage Min     | 500                                                   |
| Amperage Max     | 500                                                   |
| Trip type        | MicroVersaTrip RMS-9                                  |