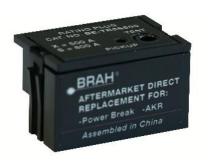

## PRODUCT DATA SHEET

RATING PLUGS
Picture is for reference only,
Actual Kit may vary slightly

#### PART NUMBER- BE-TR8S500:

BE-TR8S500, 500-amp rating plug, type TR8, for use with 800 amp CT sensor rating, suitable for General Electric Power Break I 800 amp insulated frame types TP, TC, THP, THC, AKR30H, AKR30S, AKR50, AKR50H equipped with MicroVersaTrip RMS-9 solid state electronic trip units, direct substitute rating plug for General Electric OEM TR8S500.

# **PRODUCT SPECIFICATIONS**

| Manufacturer     | BRAH Electric                                         |
|------------------|-------------------------------------------------------|
| Sub-Category     | Rating Plugs                                          |
| Family           | Power Break 1                                         |
| Туре             | TR8                                                   |
| Type For         | TP, TC, THP, THC,<br>AKR30H, AKR30S,<br>AKR50, AKR50H |
| OEM Manufacturer | General Electric                                      |
| OEM Part Number  | TR8S500                                               |
| Amperage Min     | 500                                                   |
| Amperage Max     | 500                                                   |
| Trip type        | MicroVersaTrip RMS-9                                  |