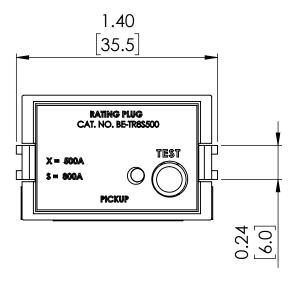

# **PRODUCT DIMENSIONS**

**REVISIONS** ZONE REV. **DESCRIPTION** DATE **APPROVED** 

NOTE: BRAH ELECTRIC **COILS ARE A DIRECT** REPLACEMENT FOR GENERAL ELECTRIC, POWER BREAK 1, TYPE TR8,500 Amp PLUG FOR 800 Amp CT SENSOR RATING, SUITABLE FOR USE WITH ALL TP, TC, THP, THC, AKR30H, AKR30S, AKR50, AKR50H EQUIPPED WITH MICROVERSA TRIP **RMS-9 SOLID STATE** ELECTRONIC TRIP UNITS.

# UNLESS OTHERWISE NOTED ALL DIMENSIONS ARE IN INCHES METRIC UNITS ARE DISPLAYED BENEATH IN [ MM. ]

MATERIAL

FINISH

DO NOT SCALE DRAWING

### **RATING PLUGS**

SIZE DWG. NO REV. A BE-TR8S500 SCALE:1:1 WEIGHT: 3.2 LBS SHEET 1 OF 1