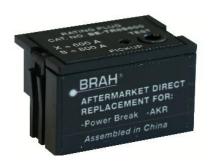

#### PRODUCT DATA SHEET

RATING PLUGS
Picture is for reference only,
Actual Kit may vary slightly

#### PART NUMBER- BE-TR8S600:

BE-TR8S600, 600-amp rating plug, type TR8, for use with 800 amp CT sensor rating, suitable for General Electric Power Break I 800 amp insulated frame types TP, TC, THP, THC, AKR30H, AKR30S, AKR50, AKR50H equipped with MicroVersaTrip RMS-9 solid state electronic trip units, direct substitute rating plug for General Electric OEM TR8S600.

## **PRODUCT SPECIFICATIONS**

| Manufacturer     | BRAH Electric                                         |
|------------------|-------------------------------------------------------|
| Sub-Category     | Rating Plugs                                          |
| Family           | Power Break 1                                         |
| Туре             | TR8                                                   |
| Type For         | TP, TC, THP, THC,<br>AKR30H, AKR30S,<br>AKR50, AKR50H |
| OEM Manufacturer | General Electric                                      |
| OEM Part Number  | TR8S600                                               |
| Amperage Min     | 600                                                   |
| Amperage Max     | 600                                                   |
| Trip type        | MicroVersaTrip RMS-9                                  |