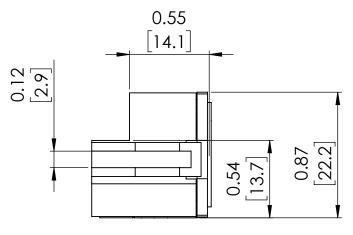

### **PRODUCT DIMENSIONS**

**REVISIONS** ZONE REV. **DESCRIPTION** DATE **APPROVED** 

NOTE: BRAH ELECTRIC **COILS ARE A DIRECT** REPLACEMENT FOR GENERAL ELECTRIC, POWER BREAK 1, TYPE TR8,600 Amp PLUG FOR 800 Amp CT SENSOR RATING, SUITABLE FOR USE WITH ALL TP, TC, THP, THC, AKR30H, AKR30S, AKR50, AKR50H EQUIPPED WITH MICROVERSA TRIP **RMS-9 SOLID STATE** ELECTRONIC TRIP UNITS.

# UNLESS OTHERWISE NOTED

ALL DIMENSIONS ARE IN INCHES METRIC UNITS ARE DISPLAYED BENEATH IN [ MM. ]

MATERIAL

FINISH

DO NOT SCALE DRAWING

**RATING PLUGS** 

REV.

SIZE DWG. NO A BE-TR8S600 WEIGHT: 3.2 LBS SCALE:1:1 SHEET 1 OF 1