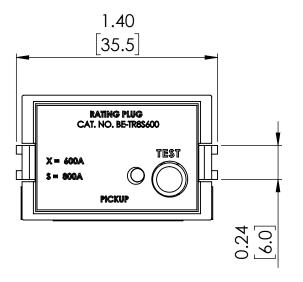

#### PART NUMBER- BE-TR8S600:

BE-TR8S600, 600-amp rating plug, type TR8, for use with 800 amp CT sensor rating, suitable for General Electric Power Break I 800 amp insulated frame types TP, TC, THP, THC, AKR30H, AKR30S, AKR50, AKR50H equipped with MicroVersaTrip RMS-9 solid state electronic trip units, direct substitute rating plug for General Electric OEM TR8S600.

## **PRODUCT SPECIFICATIONS**

| Manufacturer     | BRAH Electric                                         |
|------------------|-------------------------------------------------------|
| Sub-Category     | Rating Plugs                                          |
| Family           | Power Break 1                                         |
| Туре             | TR8                                                   |
| Type For         | TP, TC, THP, THC,<br>AKR30H, AKR30S,<br>AKR50, AKR50H |
| OEM Manufacturer | General Electric                                      |
| OEM Part Number  | TR8S600                                               |
| Amperage Min     | 600                                                   |
| Amperage Max     | 600                                                   |
| Trip type        | MicroVersaTrip RMS-9                                  |

### **PRODUCT DIMENSIONS**

**REVISIONS** ZONE REV. **DESCRIPTION** DATE **APPROVED** 

NOTE: BRAH ELECTRIC **COILS ARE A DIRECT** REPLACEMENT FOR GENERAL ELECTRIC, POWER BREAK 1, TYPE TR8,600 Amp PLUG FOR 800 Amp CT SENSOR RATING, SUITABLE FOR USE WITH ALL TP, TC, THP, THC, AKR30H, AKR30S, AKR50, AKR50H EQUIPPED WITH MICROVERSA TRIP **RMS-9 SOLID STATE** ELECTRONIC TRIP UNITS.

# UNLESS OTHERWISE NOTED

ALL DIMENSIONS ARE IN INCHES METRIC UNITS ARE DISPLAYED BENEATH IN [ MM. ]

MATERIAL

FINISH

DO NOT SCALE DRAWING

**RATING PLUGS** 

REV.

SIZE DWG. NO A BE-TR8S600 WEIGHT: 3.2 LBS SCALE:1:1 SHEET 1 OF 1