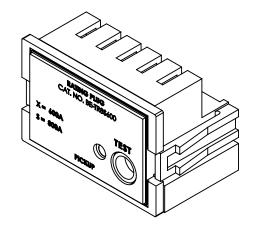

#### PART NUMBER- BE-TR8S600:

BE-TR8S600, 600-amp rating plug, type TR8, for use with 800 amp CT sensor rating, suitable for General Electric Power Break I 800 amp insulated frame types TP, TC, THP, THC, AKR30H, AKR30S, AKR50, AKR50H equipped with MicroVersaTrip RMS-9 solid state electronic trip units, direct substitute rating plug for General Electric OEM TR8S600.

## **PRODUCT SPECIFICATIONS**

| Manufacturer     | BRAH Electric                                         |
|------------------|-------------------------------------------------------|
| Sub-Category     | Rating Plugs                                          |
| Family           | Power Break 1                                         |
| Туре             | TR8                                                   |
| Type For         | TP, TC, THP, THC,<br>AKR30H, AKR30S,<br>AKR50, AKR50H |
| OEM Manufacturer | General Electric                                      |
| OEM Part Number  | TR8S600                                               |
| Amperage Min     | 600                                                   |
| Amperage Max     | 600                                                   |
| Trip type        | MicroVersaTrip RMS-9                                  |