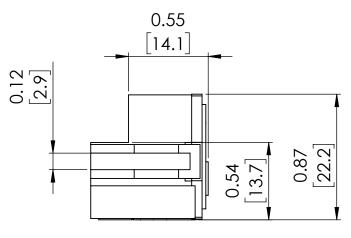

## **PRODUCT DIMENSIONS**

 REVISIONS

 ZONE
 REV.
 DESCRIPTION
 DATE
 APPROVED

NOTE: BRAH ELECTRIC
COILS ARE A DIRECT
REPLACEMENT FOR
GENERAL ELECTRIC, POWER
BREAK 1, TYPE TR8,700 Amp
PLUG FOR 800 Amp CT
SENSOR RATING, SUITABLE
FOR USE WITH ALL TP, TC,
THP, THC, AKR30H, AKR30S,
AKR50, AKR50H EQUIPPED
WITH MICROVERSA TRIP
RMS-9 SOLID STATE
ELECTRONIC TRIP UNITS.

ALL DIMENSIONS ARE IN INCHES
METRIC UNITS ARE DISPLAYED
BENEATH IN [ MM. ]

MATERIAL

FINISH

DO NOT SCALE DRAWING

**RATING PLUGS** 

REV.

SIZE DWG, NO. BE-TR8S700

SCALE:1:1 WEIGHT: 3.2 LBS SHEET 1 OF 1