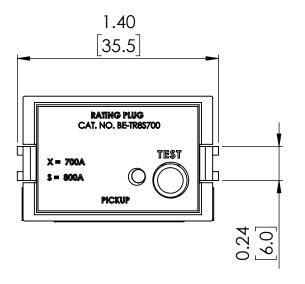

## **PRODUCT DIMENSIONS**

 REVISIONS

 ZONE
 REV.
 DESCRIPTION
 DATE
 APPROVED

NOTE: BRAH ELECTRIC
COILS ARE A DIRECT
REPLACEMENT FOR
GENERAL ELECTRIC, POWER
BREAK 1, TYPE TR8,700 Amp
PLUG FOR 800 Amp CT
SENSOR RATING, SUITABLE
FOR USE WITH ALL TP, TC,
THP, THC, AKR30H, AKR30S,
AKR50, AKR50H EQUIPPED
WITH MICROVERSA TRIP
RMS-9 SOLID STATE
ELECTRONIC TRIP UNITS.

ALL DIMENSIONS ARE IN INCHES
METRIC UNITS ARE DISPLAYED
BENEATH IN [ MM. ]

MATERIAL

FINISH

DO NOT SCALE DRAWING

**RATING PLUGS** 

REV.

SIZE DWG, NO. BE-TR8S700

SCALE:1:1 WEIGHT: 3.2 LBS SHEET 1 OF 1