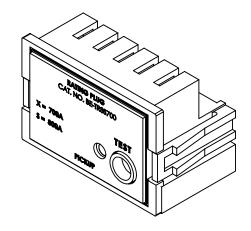

## PART NUMBER- BE-TR8S700:

BE-TR8S700, 700-amp rating plug, type TR8, for use with 800 amp CT sensor rating, suitable for General Electric Power Break I 800 amp insulated frame types TP, TC, THP, THC, AKR30H, AKR30S, AKR50, AKR50H equipped with MicroVersaTrip RMS-9 solid state electronic trip units, direct substitute rating plug for General Electric OEM TR8S700.

## **PRODUCT SPECIFICATIONS**

| Manufacturer     | BRAH Electric                                         |
|------------------|-------------------------------------------------------|
| Sub-Category     | Rating Plugs                                          |
| Family           | Power Break 1                                         |
| Туре             | TR8                                                   |
| Type For         | TP, TC, THP, THC,<br>AKR30H, AKR30S,<br>AKR50, AKR50H |
| OEM Manufacturer | General Electric                                      |
| OEM Part Number  | TR8S700                                               |
| Amperage Min     | 700                                                   |
| Amperage Max     | 700                                                   |
| Trip type        | MicroVersaTrip RMS-9                                  |