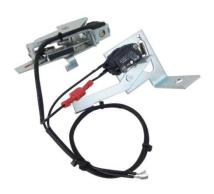

## PRODUCT DATA SHEET

Shunt Trips

Picture is for reference only, Actual Kit may vary slightly

## **PART NUMBER- BE-TSST10R:**

BE-TSST10R, General Electric, Power Break I, type TSST, shunt trip, 125V, right pole mounted,2500 amp – 4000 amp insulated case frame, suitable for use with TPS, THS, TPSS, THSS circuit breaker frame types, direct Substitute shunt trip for General Electric OEM TSST10R.