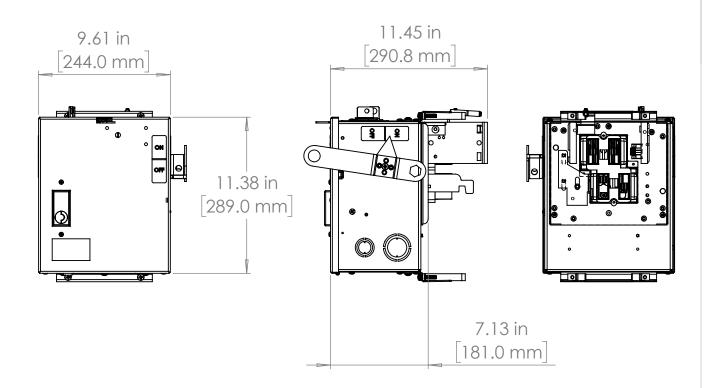

### UNLESS OTHERWISE NOTED

ALL DIMENSIONS ARE IN INCHES METRIC UNITS ARE DISPLAYED BENEATH IN [ MM. ]

MATERIAL

FINISH

N/A DO NOT SCALE DRAWING

FUSIBLE BUS BLUGS

SIZE DWG. NO. A REV. BEB3203 SCALE:1:10 SHEET 1 OF 1 WEIGHT: