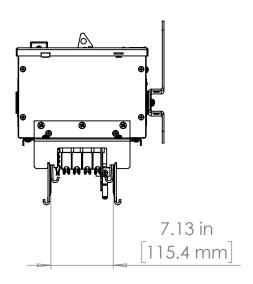

### UNLESS OTHERWISE NOTED

ALL DIMENSIONS ARE IN INCHES METRIC UNITS ARE DISPLAYED BENEATH IN [ MM. ]

MATERIAL

FINISH

N/A DO NOT SCALE DRAWING

FUSIBLE BUS BLUGS

SIZE DWG. NO. A REV. BEB3203 SCALE:1:10 SHEET 1 OF 1 WEIGHT: