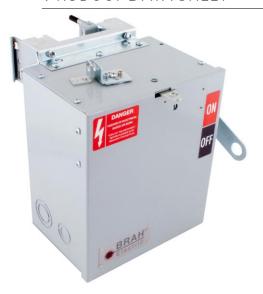

# PRODUCT DATA SHEET

Bus Plugs
Picture is for reference only,
Actual Kit may vary slightly

### PART NUMBER - BEB3203:

BRAH Electric aftermarket direct SB321R, 30amp, 240volt, 3 phase, 3 wire, fusible style bus plug, type BEB / SB, UL Listed assembly, complete with UL Recognized internal switch and components, suitable for use with OEM General Electric / ABB Spectra Series industrial busway systems, accepts Class H, R and J fuse types, direct substitute, fit and function for GE OEM SB321R, SB321RJ.