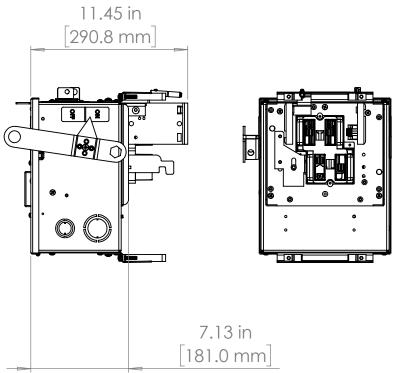

UNLESS OTHERWISE NOTED

ALL DIMENSIONS ARE IN INCHES METRIC UNITS ARE DISPLAYED BENEATH IN [ MM. ]

MATERIAL

FINISH

N/A

DO NOT SCALE DRAWING

FUSIBLE BUS BLUGS

REV.

SIZE DWG, NO. BEB3203GNW
SCALE:1:10 WEIGHT: SHEET 1 OF 1