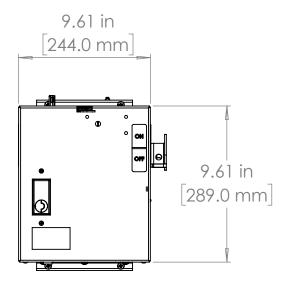

UNLESS OTHERWISE NOTED

ALL DIMENSIONS ARE IN INCHES METRIC UNITS ARE DISPLAYED BENEATH IN [ MM. ]

MATERIAL

FINISH

N/A

DO NOT SCALE DRAWING

FUSIBLE BUS BLUGS

REV.

SIZE DWG, NO. BEB3203GNW
SCALE:1:10 WEIGHT: SHEET 1 OF 1