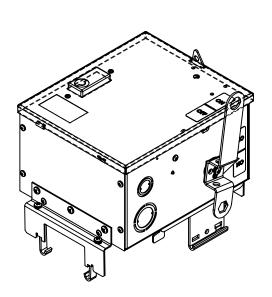

## PRODUCT DATA SHEET

Bus Plugs
Picture is for reference only,
Actual Kit may vary slightly

## PART NUMBER - BEB3203GNW:

BRAH Electric aftermarket direct SB421RGI, 30 amp, 240 volt, 3 phase, 4 wire, with ground, fusible style bus plug, includes weather stripping for drip protection, type BEB / SB, UL Listed assembly, complete with UL Recognized internal switch and components, suitable for use with OEM General Electric / ABB Spectra Series industrial busway systems, accepts Class H, R and J fuse types, direct substitute, fit and function for GE OEM SB421RGI, SB421RGI, SB421RGI, SB421RGI

\* NOTE: BRAH Electric aftermarketdirect SB421RGI, 30amp, 240volt, 3 phase, 4 wire, fusible style bus plug, type BEB / SB, UL Listed assembly,complete with UL Recognizedinternal switch and components.