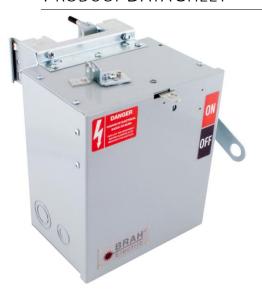

## PRODUCT DATA SHEET

Bus Plugs
Picture is for reference only,
Actual Kit may vary slightly

## PART NUMBER - BEB3203GNW:

BRAH Electric aftermarket direct SB421RGI, 30 amp, 240 volt, 3 phase, 4 wire, with ground, fusible style bus plug, includes weather stripping for drip protection, type BEB / SB, UL Listed assembly, complete with UL Recognized internal switch and components, suitable for use with OEM General Electric / ABB Spectra Series industrial busway systems, accepts Class H, R and J fuse types, direct substitute, fit and function for GE OEM SB421RGI, SB421RGI, SB421RGI, SB421RGI

\* NOTE: BRAH Electric aftermarketdirect SB421RGI, 30amp, 240volt, 3 phase, 4 wire, fusible style bus plug, type BEB / SB, UL Listed assembly,complete with UL Recognizedinternal switch and components.