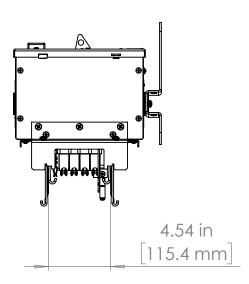

UNLESS OTHERWISE NOTED

ALL DIMENSIONS ARE IN INCHES METRIC UNITS ARE DISPLAYED BENEATH IN [ MM. ]

MATERIAL

FINISH

N/A

DO NOT SCALE DRAWING

FUSIBLE BUS BLUGS

REV.

SIZE DWG, NO. BEB3203GNW
SCALE:1:10 WEIGHT: SHEET 1 OF 1