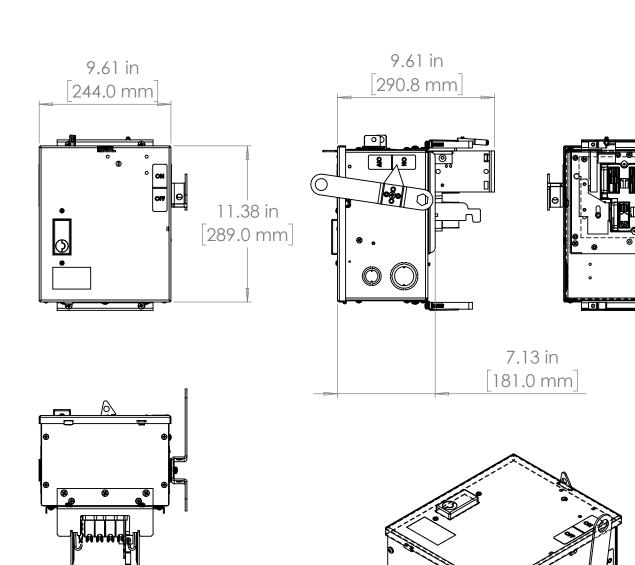

\* NOTE: BRAH Electric aftermarket direct SB421R, 30amp, 240volt, 3 phase, 4 wire, fusible style bus plug, type BEB / SB, UL Listed assembly,complete with UL Recognizedinternal switch and components.

7.13 in 115.4 mm

#### UNLESS OTHERWISE NOTED

ALL DIMENSIONS ARE IN INCHES METRIC UNITS ARE DISPLAYED BENEATH IN [ MM. ]

MATERIAL

FINISH

N/A

DO NOT SCALE DRAWING

FUSIBLE BUS BLUGS

SCALE:1:10 WEIGHT: SHEET 1 OF 1