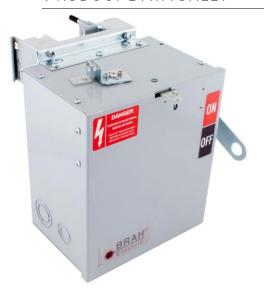

# PRODUCT DATA SHEET

Bus Plugs
Picture is for reference only,
Actual Kit may vary slightly

### PART NUMBER - BEB3203N:

BRAH Electric aftermarket direct SB421R, 30 amp, 240 volt, 3 phase, 4 wire, fusible style bus plug, type BEB / SB, UL Listed assembly, complete with UL Recognized internal switch and components, suitable for use with OEM General Electric / ABB Spectra Series industrial busway systems, accepts Class H, R and J fuse types, direct substitute, fit and function for GE OEM SB421R, SB421RJ

\* NOTE: BRAH Electric aftermarket direct SB421R, 30amp, 240volt, 3 phase, 4 wire, fusible style bus plug, type BEB / SB, UL Listed assembly,complete with UL Recognizedinternal switch and components.

7.13 in 115.4 mm