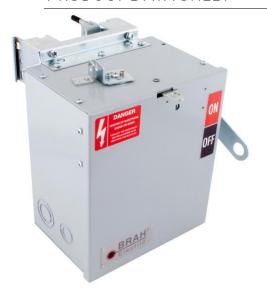

# PRODUCT DATA SHEET

Bus Plugs
Picture is for reference only,
Actual Kit may vary slightly

### PART NUMBER - BEB3203W:

BRAH Electric aftermarket direct SB322R, 60 amp, 240 volt, 3 phase, 3 wire, fusible style bus plug, type BEB / SB, UL Listed assembly, complete with UL Recognized internal switch and components, suitable for use with OEM General Electric / ABB Spectra Series industrial busway systems, accepts Class H, R and J fuse types, direct substitute, fit and function for GE OEM SB322R, SB322RJ