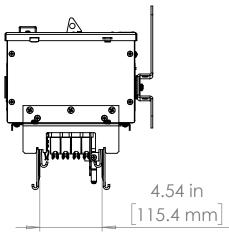

#### UNLESS OTHERWISE NOTED

ALL DIMENSIONS ARE IN INCHES METRIC UNITS ARE DISPLAYED BENEATH IN [ MM. ]

MATERIAL

FINISH

N/A

DO NOT SCALE DRAWING

**FUSIBLE BUS BLUGS** 

A REV.

SIZE DWG. NO. BEB3203W

SCALE:1:10 WEIGHT: SHEET 1 OF 1