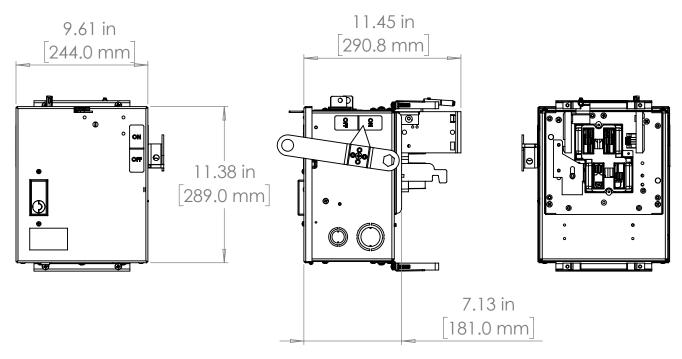

#### UNLESS OTHERWISE NOTED

ALL DIMENSIONS ARE IN INCHES METRIC UNITS ARE DISPLAYED BENEATH IN [ MM. ]

MATERIAL

FINISH

N/A

DO NOT SCALE DRAWING

**FUSIBLE BUS BLUGS** 

A REV.

SIZE DWG. NO. BEB3203W

SCALE:1:10 WEIGHT: SHEET 1 OF 1