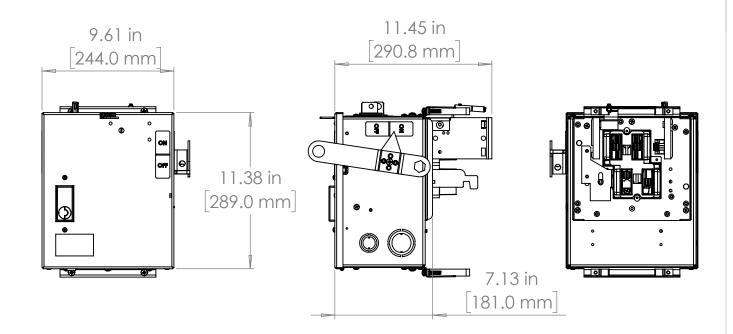

#### UNLESS OTHERWISE NOTED

ALL DIMENSIONS ARE IN INCHES METRIC UNITS ARE DISPLAYED BENEATH IN [ MM. ]

MATERIAL

FINISH

N/A DO NOT SCALE DRAWING

FUSIBLE BUS BLUGS

SIZE DWG. NO. BEB3206G SCALE:1:10 WEIGHT:

A REV.