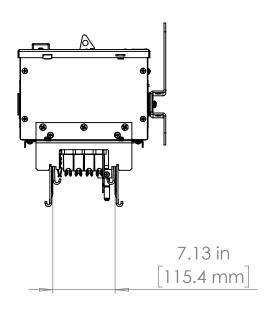

#### UNLESS OTHERWISE NOTED

ALL DIMENSIONS ARE IN INCHES METRIC UNITS ARE DISPLAYED BENEATH IN [ MM. ]

MATERIAL

FINISH

N/A DO NOT SCALE DRAWING

FUSIBLE BUS BLUGS

SIZE DWG. NO. BEB3206G SCALE:1:10 WEIGHT:

A REV.