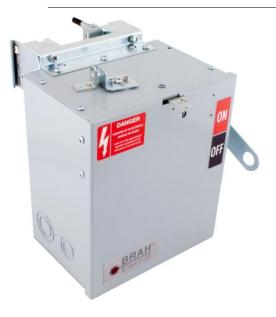

## PRODUCT DATA SHEET

Bus Plugs
Picture is for reference only,
Actual Kit may vary slightly

### PART NUMBER - BEB3206G:

BRAH Electric aftermarket direct SB322RG, 60 amp, 240 volt, 3 phase, 3 wire, with ground, fusible style bus plug, type BEB / SB, UL Listed assembly, complete with UL Recognized internal switch and components, suitable for use with OEM General Electric / ABB Spectra Series industrial busway systems, accepts Class H, R and J fuse types, direct substitute, fit and function for GE OEM SB322RG, SB322RG, SB322RGJ

\* NOTE: BRAH Electric aftermarket direct SB322RG, 60amp, 240volt, 3 phase, 3 wire, fusible style bus plug, type BEB / SB, UL Listed assembly, complete with UL Recognized internal switch and components.