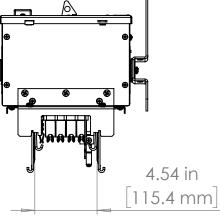

\* NOTE: BRAH Electric UNLESS OTHERWISE NOTED aftermarket direct SB422RG, RAH ALL DIMENSIONS ARE IN INCHES METRIC UNITS ARE DISPLAYED BENEATH IN [ MM. ] 60amp, 240volt, 3 phase, 4 wire, fusible style bus plug, THIRD ANGLE PROJECTION type BEB / SB, UL Listed FUSIBLE BUS BLUGS PROPRIETARY AND CONFIDENTIAL MATERIAL assembly, complete with UL THE INFORMATION CONTAINED IN THIS DRAWING IS THE SOLE PROPERTY OF BRAH ELECTRIC. ANY REPRODUCTION FINISH Recognized internal switch N/A SIZE DWG. NO. AREV. IN PART OR AS A WHOLE WITHOUT THE WRITTEN PERMISSION OF BRAH ELECTRIC BEB3206GN and components. DO NOT SCALE DRAWING IS PROHIBITED. SCALE:1:10 SHEET 1 OF 1 WEIGHT: