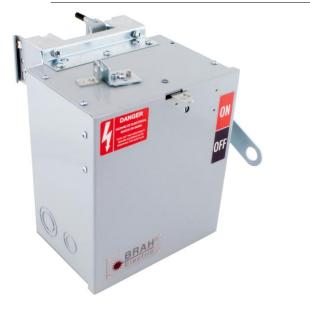

## PRODUCT DATA SHEET

Bus Plugs Picture is for reference only, Actual Kit may vary slightly

## PART NUMBER – BEB3206GN:

BRAH Electric aftermarket direct SB422RG, 60 amp, 240 volt, 3 phase, 4 wire, with ground, fusible style bus plug, type BEB / SB, UL Listed assembly, complete with UL Recognized internal switch and components, suitable for use with OEM General Electric / ABB Spectra Series industrial busway systems, accepts Class H, R and J fuse types, direct substitute, fit and function for GE OEM SB422RG, SB422RGR, SB422RGJ