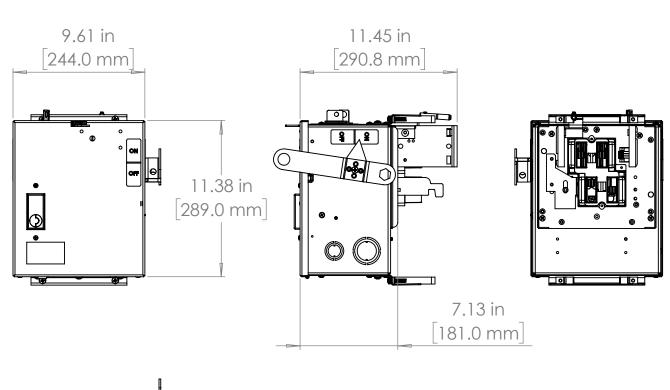

\* NOTE: BRAH Electric UNLESS OTHERWISE NOTED aftermarket direct SB422RG, RAH ALL DIMENSIONS ARE IN INCHES METRIC UNITS ARE DISPLAYED BENEATH IN [ MM. ] 60amp, 240volt, 3 phase, 4 wire, fusible style bus plug, THIRD ANGLE PROJECTION type BEB / SB, UL Listed FUSIBLE BUS BLUGS PROPRIETARY AND CONFIDENTIAL MATERIAL assembly, complete with UL THE INFORMATION CONTAINED IN THIS DRAWING IS THE SOLE PROPERTY OF BRAH ELECTRIC. ANY REPRODUCTION FINISH Recognized internal switch N/A SIZE DWG. NO. AREV. IN PART OR AS A WHOLE WITHOUT THE WRITTEN PERMISSION OF BRAH ELECTRIC BEB3206GN and components. DO NOT SCALE DRAWING IS PROHIBITED. SCALE:1:10 SHEET 1 OF 1 WEIGHT: