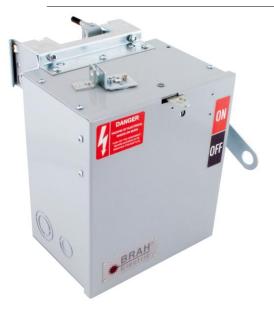

## PRODUCT DATA SHEET

Bus Plugs
Picture is for reference only,
Actual Kit may vary slightly

## PART NUMBER - BEB3206GW:

BRAH Electric aftermarket direct SB322RGI, 60 amp, 240 volt, 3 phase, 3 wire, with ground, fusible style bus plug, includes weather stripping for drip protection, type BEB / SB, UL Listed assembly, complete with UL Recognized internal switch and components, suitable for use with OEM General Electric / ABB Spectra Series industrial busway systems, accepts Class H, R and J fuse types, direct substitute, fit and function for GE OEM SB322RGI, SB322RGI, SB322RGI, SB322RGI, SB322RGI

\* NOTE: BRAH Electric aftermarket direct SB322RGI, 60amp, 240volt, 3 phase, 3 wire, fusible style bus plug, type BEB / SB, UL Listed assembly, complete with UL Recognized internal switch and components.