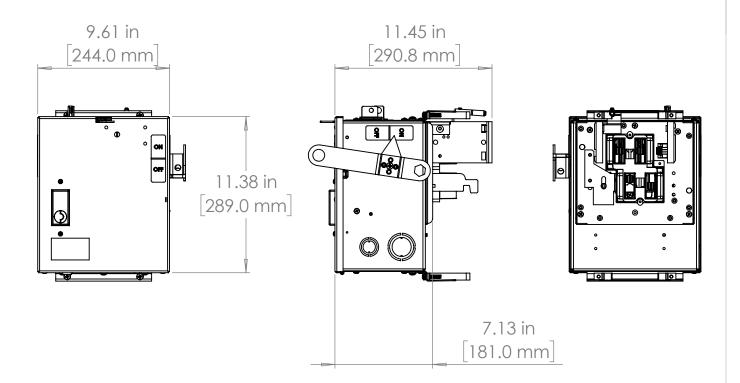

UNLESS OTHERWISE NOTED

ALL DIMENSIONS ARE IN INCHES METRIC UNITS ARE DISPLAYED BENEATH IN [ MM. ]

MATERIAL

FINISH

N/A

DO NOT SCALE DRAWING

FUSIBLE BUS BLUGS

REV.

SCALE:1:10 WEIGHT: SHEET 1 OF 1