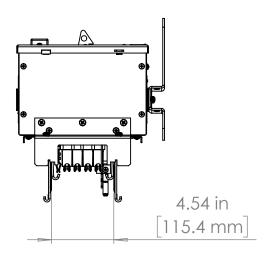

UNLESS OTHERWISE NOTED

ALL DIMENSIONS ARE IN INCHES METRIC UNITS ARE DISPLAYED BENEATH IN [ MM. ]

MATERIAL

FINISH

N/A

DO NOT SCALE DRAWING

FUSIBLE BUS BLUGS

REV.

SCALE:1:10 WEIGHT: SHEET 1 OF 1