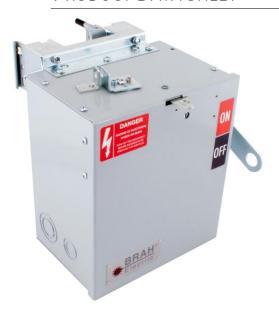

## PRODUCT DATA SHEET

Bus Plugs
Picture is for reference only,
Actual Kit may vary slightly

### PART NUMBER - BEB3206N:

BRAH Electric aftermarket direct SB422R, 60 amp, 240 volt, 3 phase, 4 wire, fusible style bus plug, type BEB / SB, UL Listed assembly, complete with UL Recognized internal switch and components, suitable for use with OEM General Electric / ABB Spectra Series industrial busway systems, accepts Class H, R and J fuse types, direct substitute, fit and function for GE OEM SB422R, SB422RJ

\* NOTE: BRAH Electric aftermarket direct SB422R, 60amp, 240volt, 3 phase, 4 wire, fusible style bus plug, type BEB / SB, UL Listed assembly, complete with UL Recognized internal switch and components.