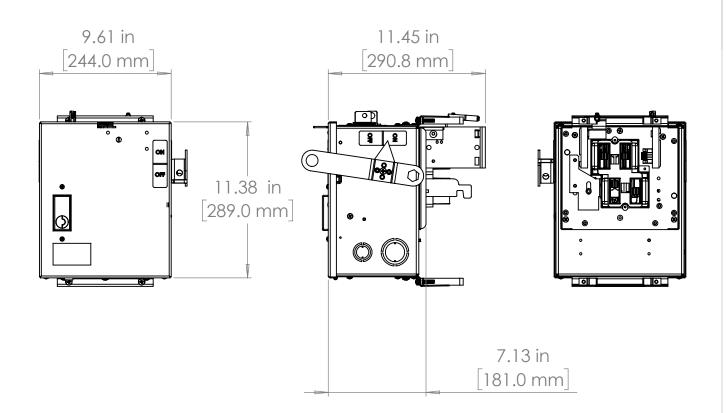

#### UNLESS OTHERWISE NOTED

ALL DIMENSIONS ARE IN INCHES METRIC UNITS ARE DISPLAYED BENEATH IN [ MM. ]

MATERIAL

FINISH

N/A

DO NOT SCALE DRAWING

FUSIBLE BUS BLUGS

A REV.

SCALE:1:10 WEIGHT: SHEET 1 OF 1