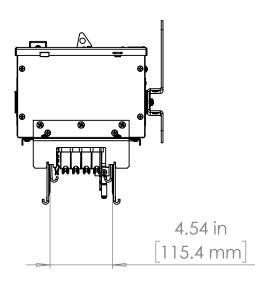

#### UNLESS OTHERWISE NOTED

ALL DIMENSIONS ARE IN INCHES METRIC UNITS ARE DISPLAYED BENEATH IN [ MM. ]

MATERIAL

FINISH

N/A

DO NOT SCALE DRAWING

FUSIBLE BUS BLUGS

SIZE DWG, NO. BEB3206W
SCALE:1:10 WEIGHT: