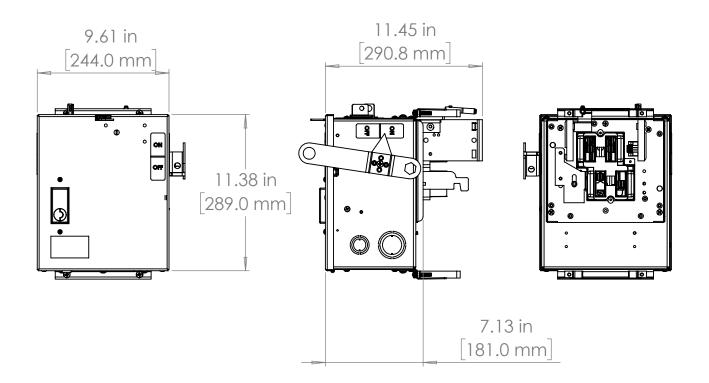

#### UNLESS OTHERWISE NOTED

ALL DIMENSIONS ARE IN INCHES METRIC UNITS ARE DISPLAYED BENEATH IN [ MM. ]

MATERIAL

FINISH

N/A

DO NOT SCALE DRAWING

FUSIBLE BUS BLUGS

SIZE DWG, NO. BEB3206W
SCALE:1:10 WEIGHT: