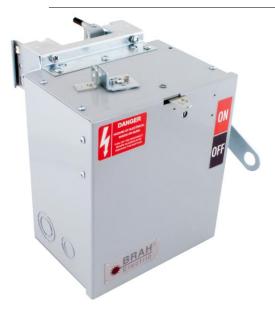

## PRODUCT DATA SHEET

Bus Plugs
Picture is for reference only,
Actual Kit may vary slightly

### PART NUMBER - BEB3206W:

BRAH Electric aftermarket direct SB322RI, 60 amp, 240 volt, 3 phase, 3 wire, fusible style bus plug, includes weather stripping for drip protection, type BEB / SB, UL Listed assembly, complete with UL Recognized internal switch and components, suitable for use with OEM General Electric / ABB Spectra Series industrial busway systems, accepts Class H, R and J fuse types, direct substitute, fit and function for GE OEM SB322RI, SB322RJI

\* NOTE: BRAH Electric aftermarket direct SB322RI, 60amp, 240volt, 3 phase, 3 wire, fusible style bus plug, type BEB / SB, UL Listed assembly, complete with UL Recognized internal switch and components.