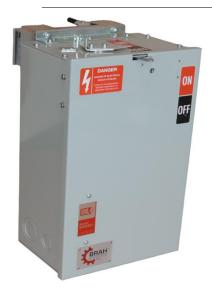

## PRODUCT DATA SHEET

Bus Plugs
Picture is for reference only,
Actual Kit may vary slightly

### PART NUMBER - BEB3210:

BRAH Electric aftermarket direct SB323R, 100 amp, 240 volt, 3 phase, 3 wire, fusible style bus plug, type BEB / SB, UL Listed assembly, complete with UL Recognized internal switch and components, suitable for use with OEM General Electric / ABB Spectra Series industrial busway systems, accepts Class H, R and J fuse types, direct substitute, fit and function for GE OEM SB323R, SB323RJ

\* NOTE: BRAH Electric aftermarket direct SB323R, 100 amp, 240 volt, 3 phase, 3 wire, fusible style bus plug, type BEB / SB, UL Listed assembly, complete with UL Recognized internal switch and components.