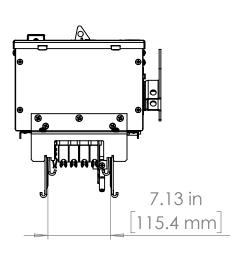

#### UNLESS OTHERWISE NOTED

ALL DIMENSIONS ARE IN INCHES METRIC UNITS ARE DISPLAYED BENEATH IN [ MM. ]

MATERIAL

FINISH

N/A

DO NOT SCALE DRAWING

FUSIBLE BUS BLUGS

SCALE:1:10 WEIGHT: SHEET 1 OF 1