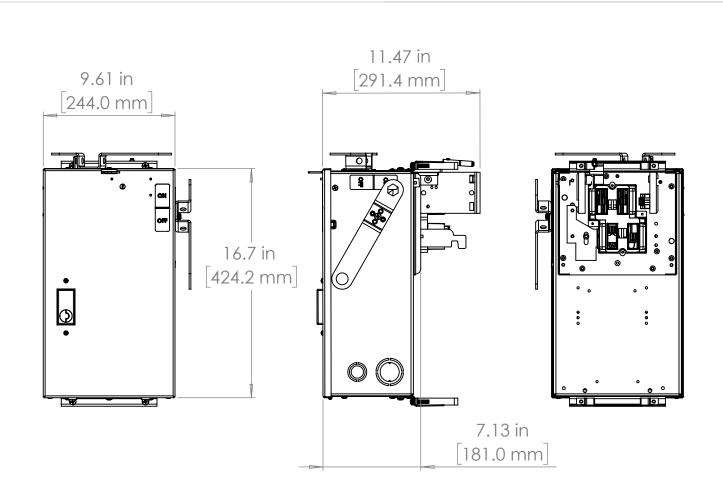

#### UNLESS OTHERWISE NOTED

ALL DIMENSIONS ARE IN INCHES METRIC UNITS ARE DISPLAYED BENEATH IN [ MM. ]

MATERIAL

FINISH

N/A

DO NOT SCALE DRAWING

FUSIBLE BUS BLUGS

SCALE:1:10 WEIGHT: SHEET 1 OF 1