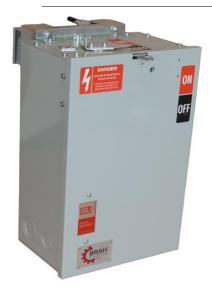

# PRODUCT DATA SHEET

Bus Plugs
Picture is for reference only,
Actual Kit may vary slightly

### PART NUMBER - BEB3210G:

BRAH Electric aftermarket direct SB323RG, 100 amp, 240 volt, 3 phase, 3 wire, with ground, fusible style bus plug, type BEB / SB, UL Listed assembly, complete with UL Recognized internal switch and components, suitable for use with OEM General Electric / ABB Spectra Series industrial busway systems, accepts Class H, R and J fuse types, direct substitute, fit and function for GE OEM SB323RG, SB323RGR, SB323RGJ

\* NOTE: BRAH Electric aftermarket direct SB323RG, 100 amp, 240 volt, 3 phase, 3 wire, fusible style bus plug, type BEB / SB, UL Listed assembly, complete with UL Recognized internal switch and components.