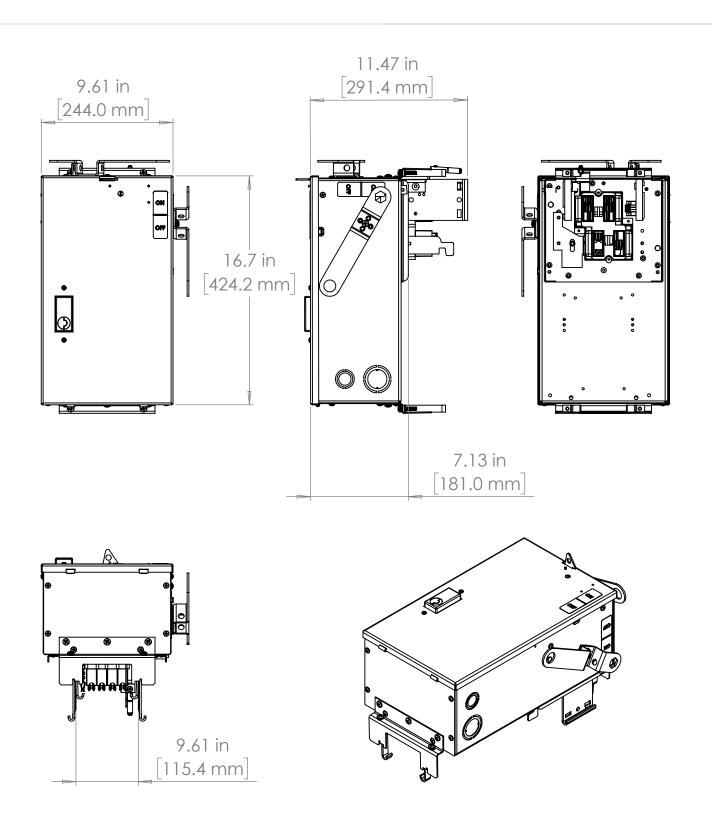

#### UNLESS OTHERWISE NOTED

ALL DIMENSIONS ARE IN INCHES METRIC UNITS ARE DISPLAYED BENEATH IN [ MM. ]

MATERIAL

FINISH

N/A

DO NOT SCALE DRAWING

FUSIBLE BUS BLUGS

A REV.

SCALE:1:10 WEIGHT: SHEET 1 OF 1