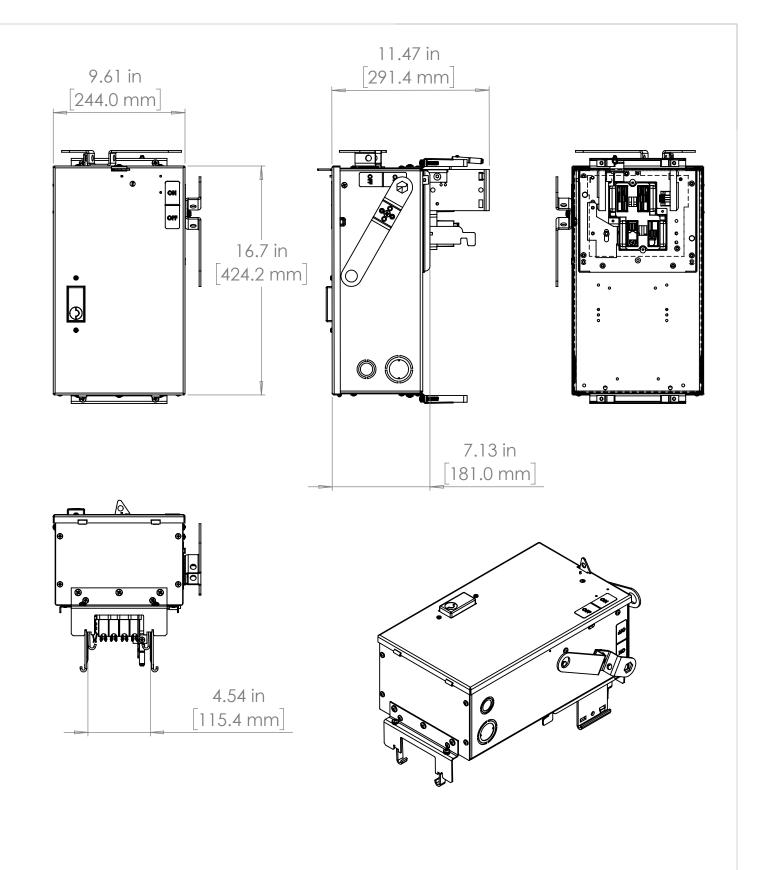

### UNLESS OTHERWISE NOTED

ALL DIMENSIONS ARE IN INCHES METRIC UNITS ARE DISPLAYED BENEATH IN [ MM. ]

MATERIAL

FINISH

N/A

DO NOT SCALE DRAWING

FUSIBLE BUS BLUGS

SCALE:1:10 WEIGHT: SHEET 1 OF 1