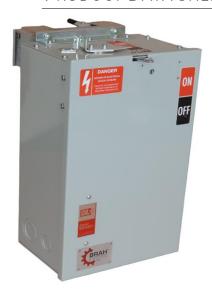

# PRODUCT DATA SHEET

**Bus Plugs** Picture is for reference only, Actual Kit may vary slightly

### PART NUMBER - BEB3210GNW:

BRAH Electric aftermarket SB423RGI, 100 amp, 240 volt, 3 phase, 4 wire, with ground, fusible style bus plug, includes weather stripping for drip protection, type BEB / SB, UL Listed assembly, complete with UL Recognized internal switch and components, suitable for use with OEM General Electric / ABB Spectra Series industrial busway systems, accepts Class H, R and J fuse types, direct substitute, fit and function for GE OEM SB423RGI, SB423RGRI, SB423RGJI

\* NOTE: BRAH Electric aftermarket direct SB423RGI, 100 amp, 240 volt, 3 phase, 4 wire, fusible style bus plug, type BEB / SB, UL Listed assembly, complete with UL Recognized internal switch and components.