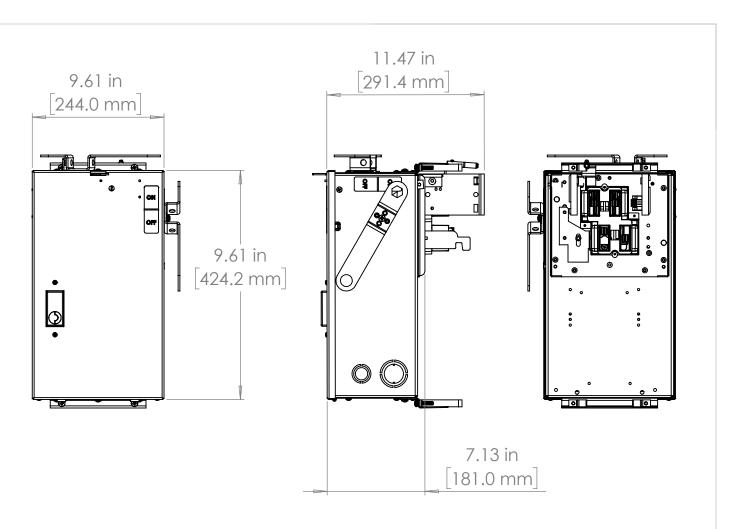

UNLESS OTHERWISE NOTED

ALL DIMENSIONS ARE IN INCHES METRIC UNITS ARE DISPLAYED BENEATH IN [ MM. ]

MATERIAL

FINISH

N/A

DO NOT SCALE DRAWING

FUSIBLE BUS BLUGS

SCALE:1:10 WEIGHT: SHEET 1 OF 1