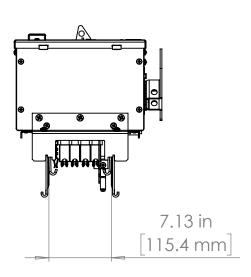

UNLESS OTHERWISE NOTED

ALL DIMENSIONS ARE IN INCHES METRIC UNITS ARE DISPLAYED BENEATH IN [ MM. ]

MATERIAL

FINISH

N/A

DO NOT SCALE DRAWING

FUSIBLE BUS BLUGS

SCALE:1:10 WEIGHT: SHEET 1 OF 1