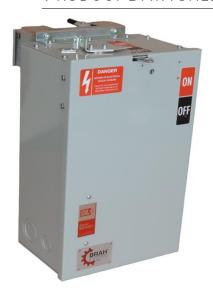

## PRODUCT DATA SHEET

Bus Plugs
Picture is for reference only,
Actual Kit may vary slightly

## PART NUMBER - BEB3210N:

BRAH Electric aftermarket SB423R, 100 amp, 240 volt, 3 phase, 4 wire, fusible style bus plug, type BEB / SB, UL Listed assembly, complete with UL Recognized internal switch and components, suitable for use with OEM General Electric / ABB Spectra Series industrial busway systems, accepts Class H, R and J fuse types, direct substitute, fit and function for GE OEM SB423R, SB423RJ

\* NOTE: BRAH Electric aftermarket direct SB423R, 100 amp, 240 volt, 3 phase, 4 wire, fusible style bus plug, type BEB / SB, UL Listed assembly, complete with UL Recognized internal switch and components.