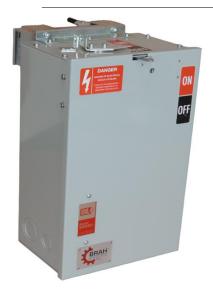

## PRODUCT DATA SHEET

**Bus Plugs** Picture is for reference only, Actual Kit may vary slightly

### PART NUMBER - BEB3210W:

BRAH Electric aftermarket SB323RI, 100 amp, 240 volt, 3 phase, 3 wire, fusible style bus plug, includes weather stripping for drip protection, type BEB / SB, UL Listed assembly, complete with UL Recognized internal switch and components, suitable for use with OEM General Electric / ABB Spectra Series industrial busway systems, accepts Class H, R and J fuse types, direct substitute, fit and function for GE OEM SB323RI, SB323RJI

\* NOTE: BRAH Electric aftermarket direct SB323RI, 100 amp, 240 volt, 3 phase, 3 wire, fusible style bus plug, type BEB / SB, UL Listed assembly, complete with UL Recognized internal switch and components.