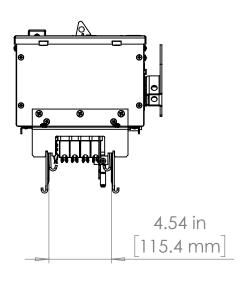

#### UNLESS OTHERWISE NOTED

ALL DIMENSIONS ARE IN INCHES METRIC UNITS ARE DISPLAYED BENEATH IN [ MM. ]

MATERIAL

FINISH

N/A

DO NOT SCALE DRAWING

FUSIBLE BUS BLUGS

A REV.

SCALE:1:10 WEIGHT: SHEET 1 OF 1