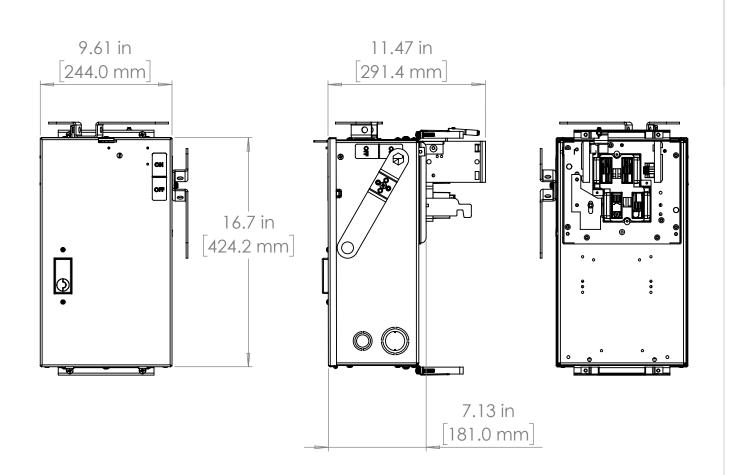

#### UNLESS OTHERWISE NOTED

ALL DIMENSIONS ARE IN INCHES METRIC UNITS ARE DISPLAYED BENEATH IN [ MM. ]

MATERIAL

FINISH

N/A

DO NOT SCALE DRAWING

FUSIBLE BUS BLUGS

A REV.

SCALE:1:10 WEIGHT: SHEET 1 OF 1