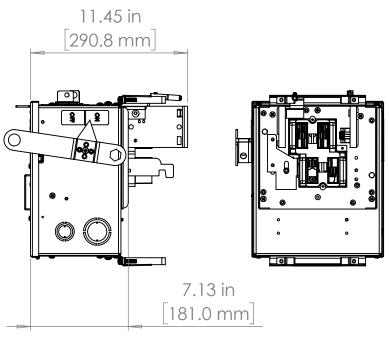

UNLESS OTHERWISE NOTED

ALL DIMENSIONS ARE IN INCHES METRIC UNITS ARE DISPLAYED BENEATH IN [ MM. ]

MATERIAL

FINISH

N/A

DO NOT SCALE DRAWING

FUSIBLE BUS BLUGS

SCALE:1:10 WEIGHT: SHEET 1 OF 1