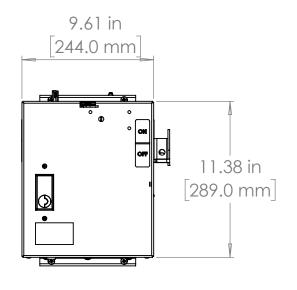

UNLESS OTHERWISE NOTED

ALL DIMENSIONS ARE IN INCHES METRIC UNITS ARE DISPLAYED BENEATH IN [ MM. ]

MATERIAL

FINISH

N/A

DO NOT SCALE DRAWING

FUSIBLE BUS BLUGS

SCALE:1:10 WEIGHT: SHEET 1 OF 1