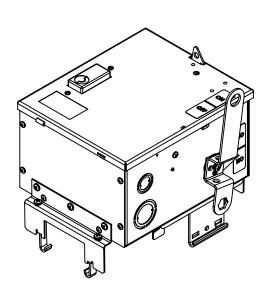

## PRODUCT DATA SHEET

Bus Plugs
Picture is for reference only,
Actual Kit may vary slightly

## PART NUMBER - BEB3603:

BRAH Electric aftermarket SB361R, 30 amp, 600 volt, 3 phase, 3 wire, fusible style bus plug, type BEB / SB, UL Listed assembly, complete with UL Recognized internal switch and components, suitable for use with OEM General Electric / ABB Spectra Series industrial busway systems, accepts Class H, R and J fuse types, direct substitute, fit and function for GE OEM SB361R, SB361RJ

\* NOTE: BRAH Electric aftermarket SB361R, 30 amp, 600 volt, 3 phase, 3 wire, fusible style bus plug, type BEB / SB, UL Listed assembly, complete with UL Recognized internal switch and components