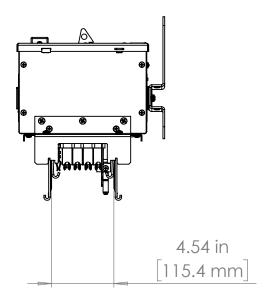

UNLESS OTHERWISE NOTED

ALL DIMENSIONS ARE IN INCHES METRIC UNITS ARE DISPLAYED BENEATH IN [ MM. ]

MATERIAL

FINISH

N/A

DO NOT SCALE DRAWING

FUSIBLE BUS BLUGS

SCALE:1:10 WEIGHT: SHEET 1 OF 1