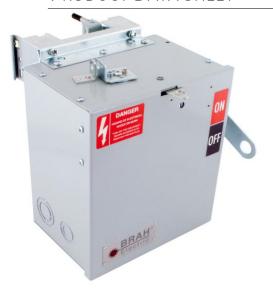

## PRODUCT DATA SHEET

Bus Plugs
Picture is for reference only,
Actual Kit may vary slightly

## PART NUMBER - BEB3603:

BRAH Electric aftermarket SB361R, 30 amp, 600 volt, 3 phase, 3 wire, fusible style bus plug, type BEB / SB, UL Listed assembly, complete with UL Recognized internal switch and components, suitable for use with OEM General Electric / ABB Spectra Series industrial busway systems, accepts Class H, R and J fuse types, direct substitute, fit and function for GE OEM SB361R, SB361RJ

\* NOTE: BRAH Electric aftermarket SB361R, 30 amp, 600 volt, 3 phase, 3 wire, fusible style bus plug, type BEB / SB, UL Listed assembly, complete with UL Recognized internal switch and components