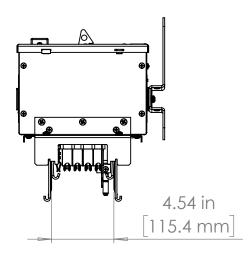

UNLESS OTHERWISE NOTED

ALL DIMENSIONS ARE IN INCHES METRIC UNITS ARE DISPLAYED BENEATH IN [ MM. ]

MATERIAL

FINISH

N/A

DO NOT SCALE DRAWING

FUSIBLE BUS BLUGS

SCALE:1:10

BEB3603GN

WEIGHT:

SHEET 1 OF 1