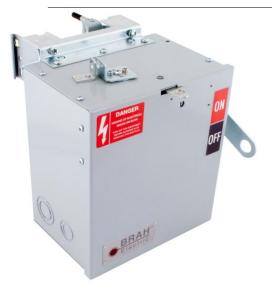

## PRODUCT DATA SHEET

Bus Plugs
Picture is for reference only,
Actual Kit may vary slightly

## PART NUMBER - BEB3603GN:

BRAH Electric aftermarket SB461RG, 30 amp, 600 volt, 3 phase, 4 wire, with ground, fusible style bus plug, type BEB / SB, UL Listed assembly, complete with UL Recognized internal switch and components, suitable for use with OEM General Electric / ABB Spectra Series industrial busway systems, accepts Class H, R and J fuse types, direct substitute, fit and function for GE OEM SB461RG, SB461RGJ

\* NOTE: BRAH Electric aftermarket SB461RG, 30 amp, 600 volt, 3 phase, 4 wire, fusible style bus plug, type BEB / SB, UL Listed assembly, complete with UL Recognized internal switch and components