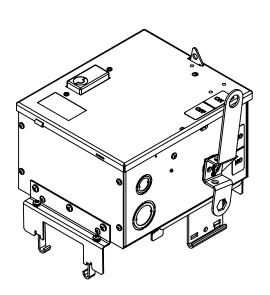

## PRODUCT DATA SHEET

Bus Plugs
Picture is for reference only,
Actual Kit may vary slightly

## PART NUMBER - BEB3603GN:

BRAH Electric aftermarket SB461RG, 30 amp, 600 volt, 3 phase, 4 wire, with ground, fusible style bus plug, type BEB / SB, UL Listed assembly, complete with UL Recognized internal switch and components, suitable for use with OEM General Electric / ABB Spectra Series industrial busway systems, accepts Class H, R and J fuse types, direct substitute, fit and function for GE OEM SB461RG, SB461RGJ

\* NOTE: BRAH Electric aftermarket SB461RG, 30 amp, 600 volt, 3 phase, 4 wire, fusible style bus plug, type BEB / SB, UL Listed assembly, complete with UL Recognized internal switch and components