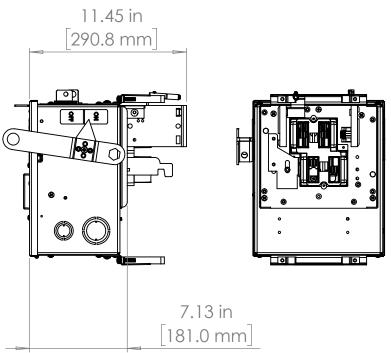

UNLESS OTHERWISE NOTED

ALL DIMENSIONS ARE IN INCHES METRIC UNITS ARE DISPLAYED BENEATH IN [ MM. ]

MATERIAL

FINISH

N/A

DO NOT SCALE DRAWING

FUSIBLE BUS BLUGS

SCALE:1:10

BEB3603GN

WEIGHT:

SHEET 1 OF 1