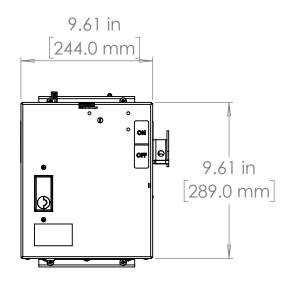

UNLESS OTHERWISE NOTED

ALL DIMENSIONS ARE IN INCHES METRIC UNITS ARE DISPLAYED BENEATH IN [ MM. ]

MATERIAL

FINISH

N/A

DO NOT SCALE DRAWING

FUSIBLE BUS BLUGS

SCALE:1:10

BEB3603GN

WEIGHT:

SHEET 1 OF 1