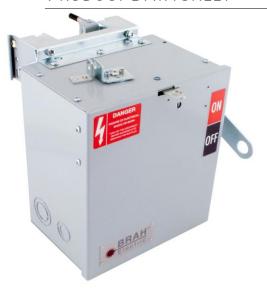

## PRODUCT DATA SHEET

Bus Plugs
Picture is for reference only,
Actual Kit may vary slightly

## PART NUMBER - BEB3603N:

BRAH Electric aftermarket SB461R, 30 amp, 600 volt, 3 phase, 4 wire, fusible style bus plug, type BEB / SB, UL Listed assembly, complete with UL Recognized internal switch and components, suitable for use with OEM General Electric / ABB Spectra Series industrial busway systems, accepts Class H, R and J fuse types, direct substitute, fit and function for GE OEM SB461R, SB461RJ

\* NOTE: BRAH Electric aftermarket SB461R, 30 amp, 600 volt, 3 phase, 4 wire, fusible style bus plug, type BEB / SB, UL Listed assembly, complete with UL Recognized internal switch and components