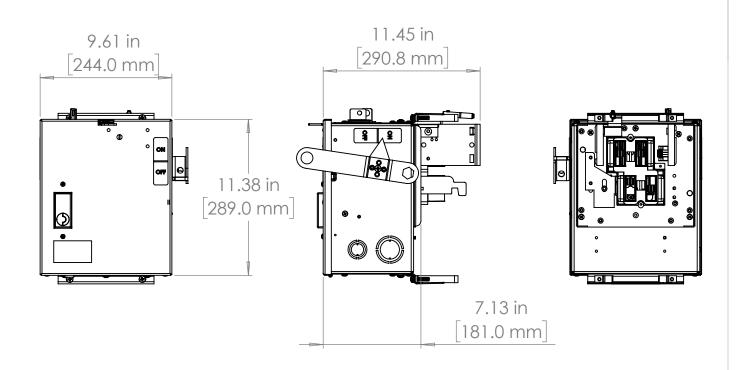

UNLESS OTHERWISE NOTED

ALL DIMENSIONS ARE IN INCHES METRIC UNITS ARE DISPLAYED BENEATH IN [ MM. ]

MATERIAL

FINISH

N/A

DO NOT SCALE DRAWING

FUSIBLE BUS BLUGS

A REV.

SIZE DWG, NO.

BEB3603N

SCALE:1:10 WEIGHT: SHEET 1 OF 1