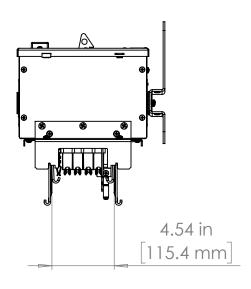

UNLESS OTHERWISE NOTED

ALL DIMENSIONS ARE IN INCHES METRIC UNITS ARE DISPLAYED BENEATH IN [ MM. ]

MATERIAL

FINISH

N/A

DO NOT SCALE DRAWING

FUSIBLE BUS BLUGS

A REV.

SIZE DWG, NO.

BEB3603N

SCALE:1:10 WEIGHT: SHEET 1 OF 1