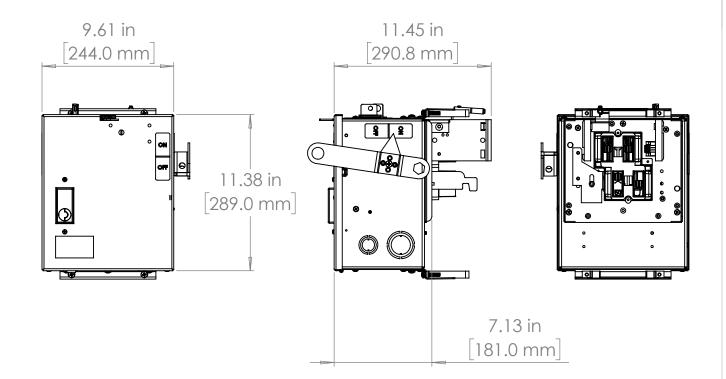

UNLESS OTHERWISE NOTED

ALL DIMENSIONS ARE IN INCHES METRIC UNITS ARE DISPLAYED BENEATH IN [ MM. ]

MATERIAL

FINISH

N/A

DO NOT SCALE DRAWING

FUSIBLE BUS BLUGS

SCALE:1:10 WEIGHT: SHEET 1 OF 1