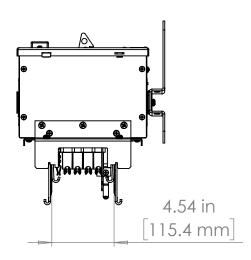

UNLESS OTHERWISE NOTED

ALL DIMENSIONS ARE IN INCHES METRIC UNITS ARE DISPLAYED BENEATH IN [ MM. ]

MATERIAL

FINISH

N/A

DO NOT SCALE DRAWING

FUSIBLE BUS BLUGS

SCALE:1:10 WEIGHT: SHEET 1 OF 1