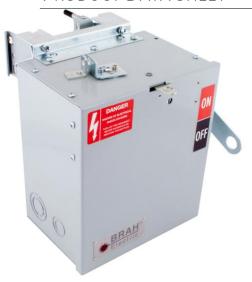

## PRODUCT DATA SHEET

**Bus Plugs** Picture is for reference only, Actual Kit may vary slightly

## PART NUMBER - BEB3606:

BRAH Electric aftermarket SB362R, 60 amp, 600 volt, 3 phase, 3 wire, fusible style bus plug, type BEB / SB, UL Listed assembly, complete with UL Recognized internal switch and components, suitable for use with OEM General Electric / ABB Spectra Series industrial busway systems, accepts Class H, R and J fuse types, direct substitute, fit and function for GE OEM SB362R, SB362RJ

\* NOTE: BRAH Electric aftermarket direct SB362R, 60amp, 600volt, 3 phase, 3 wire, fusible style bus plug, type BEB / SB, UL Listed assembly, complete with UL Recognized internal switch and components.