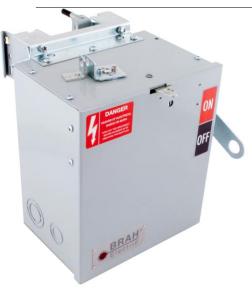

# PRODUCT DATA SHEET

Bus Plugs
Picture is for reference only,
Actual Kit may vary slightly

### PART NUMBER - BEB3606GN:

BRAH Electric aftermarket SB462RG, 60 amp, 600 volt, 3 phase, 4 wire, with ground, fusible style bus plug, type BEB / SB, UL Listed assembly, complete with UL Recognized internal switch and components, suitable for use with OEM General Electric / ABB Spectra Series industrial busway systems, accepts Class H, R and J fuse types, direct substitute, fit and function for GE OEM SB462RG, SB462RGJ

\* NOTE: BRAH Electric aftermarket direct SB462RG, 60amp, 600volt, 3 phase, 4 wire, fusible style bus plug, type BEB / SB, UL Listed assembly, complete with UL Recognized internal switch and components.