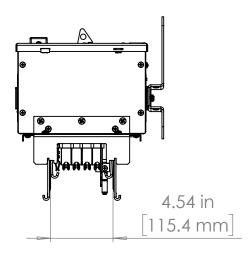

#### UNLESS OTHERWISE NOTED

ALL DIMENSIONS ARE IN INCHES METRIC UNITS ARE DISPLAYED BENEATH IN [ MM. ]

MATERIAL

FINISH

N/A

DO NOT SCALE DRAWING

FUSIBLE BUS BLUGS

SCALE:1:10

BEB3606GN

WEIGHT:

N REV.