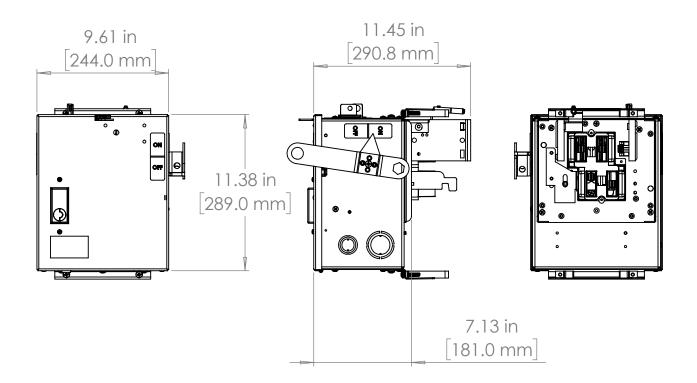

#### UNLESS OTHERWISE NOTED

ALL DIMENSIONS ARE IN INCHES METRIC UNITS ARE DISPLAYED BENEATH IN [ MM. ]

MATERIAL

FINISH

N/A

DO NOT SCALE DRAWING

FUSIBLE BUS BLUGS

SCALE:1:10

BEB3606GN

WEIGHT:

N REV.