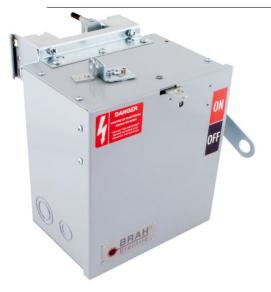

## PRODUCT DATA SHEET

Bus Plugs
Picture is for reference only,
Actual Kit may vary slightly

## PART NUMBER - BEB3603GW:

BRAH Electric aftermarket SB361RGI, 30 amp, 600 volt, 3 phase, 3 wire, with ground, fusible style bus plug, includes weather stripping for drip protection, type BEB / SB, UL Listed assembly, complete with UL Recognized internal switch and components, suitable for use with OEM General Electric / ABB Spectra Series industrial busway systems, accepts Class H, R and J fuse types, direct substitute, fit and function for GE OEM SB361RGI, SB361RGI, SB361RGI, SB361RGII

\* NOTE: BRAH Electric aftermarket SB361RGI, 30 amp, 600 volt, 3 phase, 3 wire, fusible style bus plug, type BEB / SB, UL Listed assembly, complete with UL Recognized internal switch and components