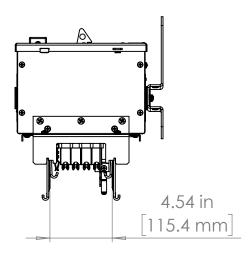

UNLESS OTHERWISE NOTED

ALL DIMENSIONS ARE IN INCHES METRIC UNITS ARE DISPLAYED BENEATH IN [ MM. ]

MATERIAL

FINISH

N/A

DO NOT SCALE DRAWING

**FUSIBLE BUS BLUGS** 

SCALE:1:10 WEIGHT: SHEET 1 OF 1