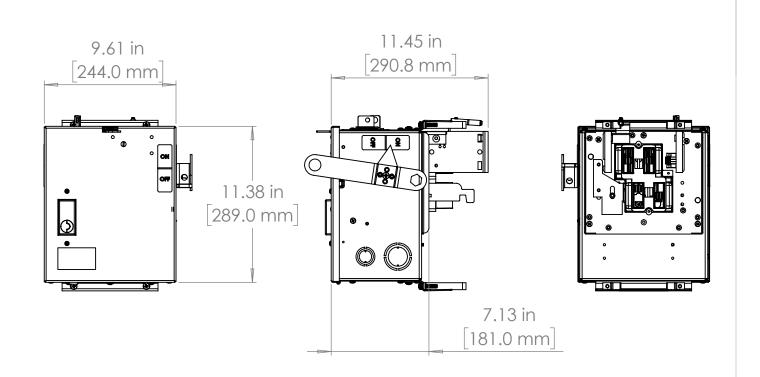

UNLESS OTHERWISE NOTED

ALL DIMENSIONS ARE IN INCHES METRIC UNITS ARE DISPLAYED BENEATH IN [ MM. ]

MATERIAL

FINISH

N/A

DO NOT SCALE DRAWING

**FUSIBLE BUS BLUGS** 

SCALE:1:10 WEIGHT: SHEET 1 OF 1