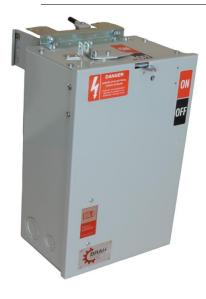

## PRODUCT DATA SHEET

**Bus Plugs** Picture is for reference only, Actual Kit may vary slightly

## PART NUMBER - BEB3610G:

BRAH Electric aftermarket SB363RG, 100 amp, 600 volt, 3 phase, 3 wire, with ground, fusible style bus plug, type BEB / SB, UL Listed assembly, complete with UL Recognized internal switch and components, suitable for use with OEM General Electric / ABB Spectra Series industrial busway systems, accepts Class H, R and J fuse types, direct substitute, fit and function for GE OEM SB363RG, SB363RGR, SB363RGJ

\* NOTE: BRAH Electric aftermarket direct SB363RG, 100 amp, 600 volt, 3 phase, 3 wire, fusible style bus plug, type BEB / SB, UL Listed assembly, complete with UL Recognized internal switch and components.