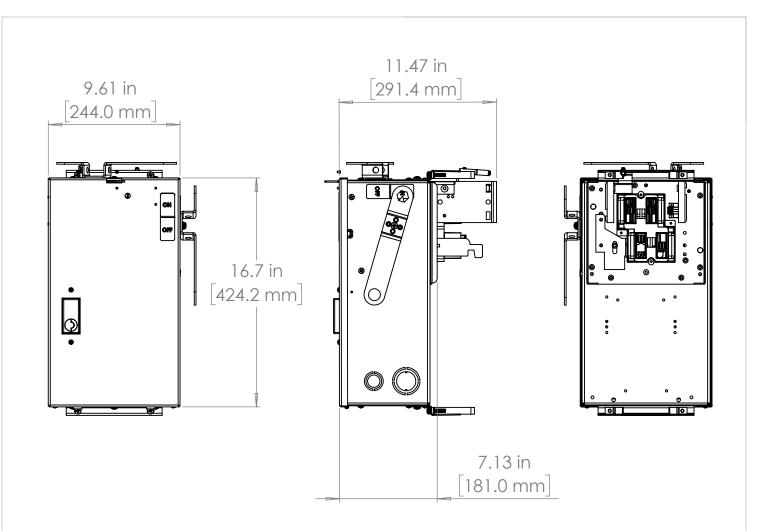

UNLESS OTHERWISE NOTED

ALL DIMENSIONS ARE IN INCHES METRIC UNITS ARE DISPLAYED BENEATH IN [ MM. ]

MATERIAL

FINISH

N/A

DO NOT SCALE DRAWING

FUSIBLE BUS BLUGS

SCALE:1:10 WEIGHT: SHEET 1 OF 1