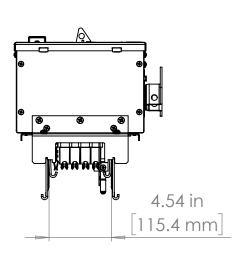

UNLESS OTHERWISE NOTED

ALL DIMENSIONS ARE IN INCHES METRIC UNITS ARE DISPLAYED BENEATH IN [ MM. ]

MATERIAL

FINISH

N/A

DO NOT SCALE DRAWING

FUSIBLE BUS BLUGS

SCALE:1:10 WEIGHT: SHEET 1 OF 1