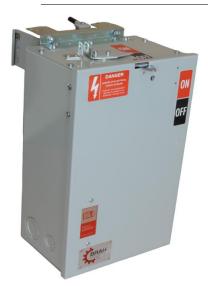

# PRODUCT DATA SHEET

**Bus Plugs** Picture is for reference only, Actual Kit may vary slightly

### PART NUMBER - BEB3610GNW:

BRAH Electric aftermarket SB463RGI, 100 amp, 600 volt, 3 phase, 4 wire, with ground, fusible style bus plug, includes weather stripping for drip protection, type BEB / SB, UL Listed assembly, complete with UL Recognized internal switch and components, suitable for use with OEM General Electric / ABB Spectra Series industrial busway systems, accepts Class H, R and J fuse types, direct substitute, fit and function for GE OEM SB463RGI, SB463RGRI, SB463RGJI

\* NOTE: BRAH Electric aftermarket direct SB463RGI, 100 amp, 600 volt, 3 phase, 4 wire, fusible style bus plug, type BEB / SB, UL Listed assembly, complete with UL Recognized internal switch and components.