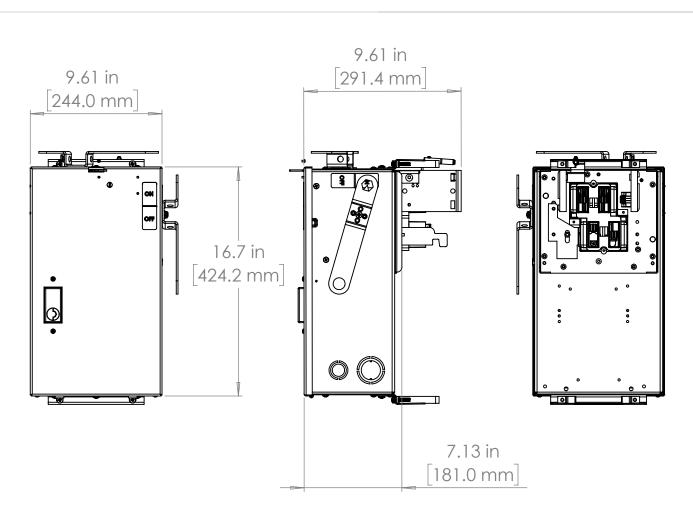

### UNLESS OTHERWISE NOTED

ALL DIMENSIONS ARE IN INCHES METRIC UNITS ARE DISPLAYED BENEATH IN [ MM. ]

MATERIAL

FINISH

N/A

DO NOT SCALE DRAWING

FUSIBLE BUS BLUGS

SIZE DWG. NO. BEB3610GNW A SCALE:1:10 WEIGHT: SHEET 1 OF 1