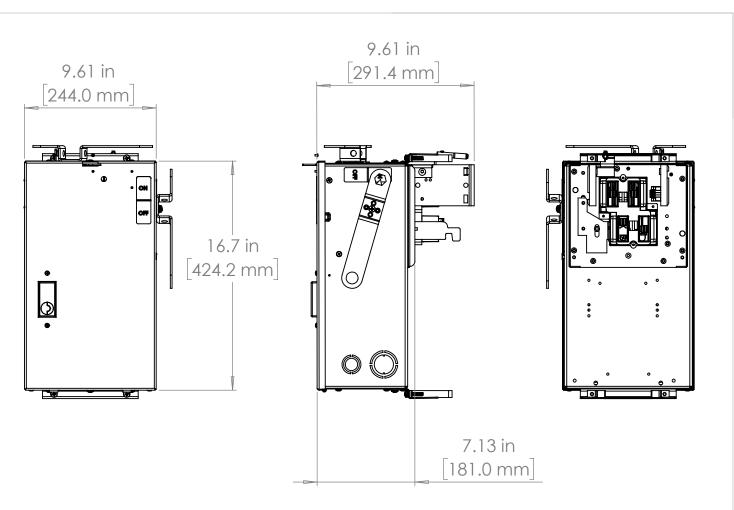

UNLESS OTHERWISE NOTED

ALL DIMENSIONS ARE IN INCHES METRIC UNITS ARE DISPLAYED BENEATH IN [ MM. ]

MATERIAL

FINISH

N/A

DO NOT SCALE DRAWING

FUSIBLE BUS BLUGS

SCALE:1:10 WEIGHT: SHEET 1 OF 1