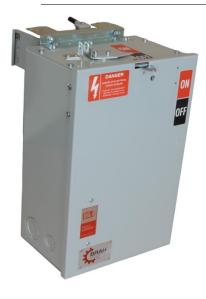

## PRODUCT DATA SHEET

**Bus Plugs** Picture is for reference only, Actual Kit may vary slightly

## PART NUMBER - BEB3610W:

BRAH Electric aftermarket SB363RI, 100 amp, 600 volt, 3 phase, 3 wire, fusible style bus plug, includes weather stripping for drip protection, type BEB / SB, UL Listed assembly, complete with UL Recognized internal switch and components, suitable for use with OEM General Electric / ABB Spectra Series industrial busway systems, accepts Class H, R and J fuse types, direct substitute, fit and function for GE OEM SB363RI, SB363RJI

\* NOTE: BRAH Electric aftermarket direct SB363RI, 100 amp, 600 volt, 3 phase, 3 wire, fusible style bus plug, type BEB / SB, UL Listed assembly, complete with UL Recognized internal switch and components.