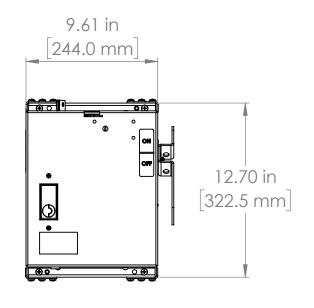

#### UNLESS OTHERWISE NOTED

ALL DIMENSIONS ARE IN INCHES METRIC UNITS ARE DISPLAYED BENEATH IN [ MM. ]

MATERIAL

FINISH

N/A

DO NOT SCALE DRAWING

FUSIBLE BUS BLUGS

SCALE:1:10 WEIGHT: SHEET 1 OF 1