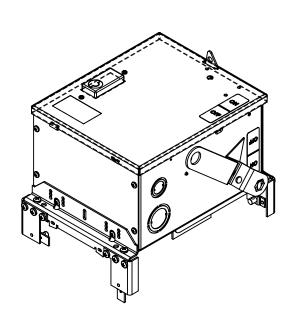

# PRODUCT DATA SHEET

Bus Plugs
Picture is for reference only,
Actual Kit may vary slightly

### PART NUMBER - BEC3203:

BRAH Electric aftermarket AC321R, 30 amp, 240 volt, 3 phase, 3 wire, fusible style bus plug, type BEC / AC, UL Listed assembly, complete with UL Recognized internal switch and components, suitable for use with OEM General Electric / ABB Armor Clad industrial busway systems, accepts Class H, R and J fuse types, direct substitute, fit and function for GE OEM AC321R, AC321RJ, AC1321, AC1321RJ

\* NOTE: BRAH Electric aftermarket AC321R, 30amp, 240volt, 3 phase, 3 wire, fusible style bus plug, type BEC / AC, UL Listed assembly,complete with UL Recognized internal switch and components.