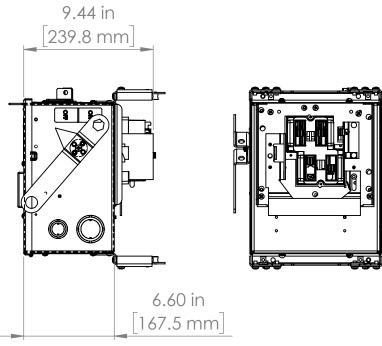

#### UNLESS OTHERWISE NOTED

ALL DIMENSIONS ARE IN INCHES METRIC UNITS ARE DISPLAYED BENEATH IN [ MM. ]

MATERIAL

FINISH

N/A

DO NOT SCALE DRAWING

FUSIBLE BUS BLUGS

SCALE:1:10 WEIGHT: SHEET 1 OF 1