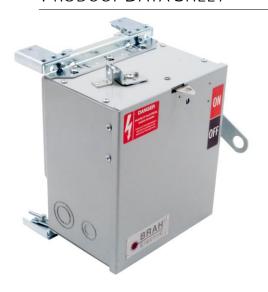

# PRODUCT DATA SHEET

Bus Plugs
Picture is for reference only,
Actual Kit may vary slightly

### PART NUMBER - BEC3203:

BRAH Electric aftermarket AC321R, 30 amp, 240 volt, 3 phase, 3 wire, fusible style bus plug, type BEC / AC, UL Listed assembly, complete with UL Recognized internal switch and components, suitable for use with OEM General Electric / ABB Armor Clad industrial busway systems, accepts Class H, R and J fuse types, direct substitute, fit and function for GE OEM AC321R, AC321RJ, AC1321, AC1321RJ

\* NOTE: BRAH Electric aftermarket AC321R, 30amp, 240volt, 3 phase, 3 wire, fusible style bus plug, type BEC / AC, UL Listed assembly,complete with UL Recognized internal switch and components.