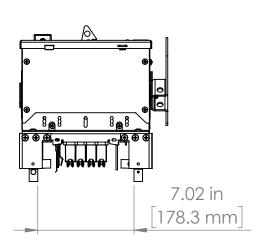

#### UNLESS OTHERWISE NOTED

ALL DIMENSIONS ARE IN INCHES METRIC UNITS ARE DISPLAYED BENEATH IN [ MM. ]

MATERIAL

FINISH

N/A

DO NOT SCALE DRAWING

FUSIBLE BUS BLUGS

SCALE:1:10 WEIGHT: SHEET 1 OF 1