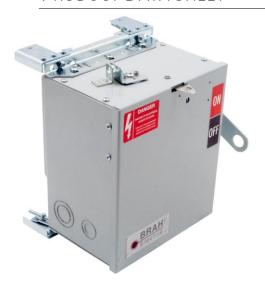

## PRODUCT DATA SHEET

Bus Plugs
Picture is for reference only,
Actual Kit may vary slightly

## PART NUMBER - BEC3203G:

BRAH Electric aftermarket AC321RG, 30 amp, 240 volt, 3 phase, 3 wire, with ground, fusible style bus plug, type BEC / AC, UL Listed assembly, complete with UL Recognized internal switch and components, suitable for use with OEM General Electric / ABB Armor Clad industrial busway systems, accepts Class H, R and J fuse types, direct substitute, fit and function for GE OEM AC321RG, AC321RGJ, AC1321RG, AC1321RGJ

\* NOTE: BRAH Electric aftermarket AC321RG, 30amp, 240volt, 3 phase, 3 wire, fusible style bus plug, type BEC / AC, UL Listed assembly,complete with UL Recognized internal switch and components.