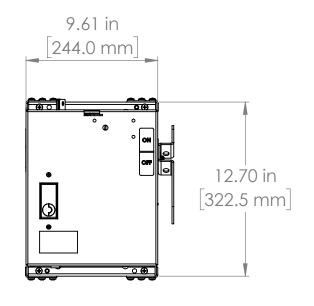

UNLESS OTHERWISE NOTED

ALL DIMENSIONS ARE IN INCHES METRIC UNITS ARE DISPLAYED BENEATH IN [ MM. ]

MATERIAL

FINISH

N/A

DO NOT SCALE DRAWING

FUSIBLE BUS BLUGS

A REV.

SIZE DWG. NO. BEC3203G

SCALE:1:10 WEIGHT: SHEET 1 OF 1