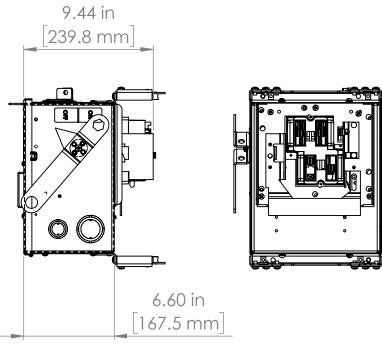

UNLESS OTHERWISE NOTED

ALL DIMENSIONS ARE IN INCHES METRIC UNITS ARE DISPLAYED BENEATH IN [ MM. ]

MATERIAL

FINISH

N/A

DO NOT SCALE DRAWING

FUSIBLE BUS BLUGS

A REV.

SIZE DWG. NO. BEC3203G

SCALE:1:10 WEIGHT: SHEET 1 OF 1