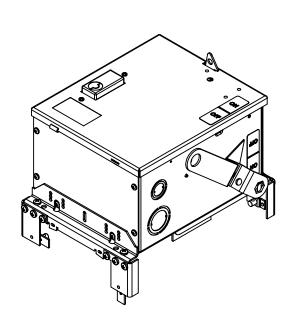

## PRODUCT DATA SHEET

Bus Plugs
Picture is for reference only,
Actual Kit may vary slightly

## PART NUMBER - BEC3203G:

BRAH Electric aftermarket AC321RG, 30 amp, 240 volt, 3 phase, 3 wire, with ground, fusible style bus plug, type BEC / AC, UL Listed assembly, complete with UL Recognized internal switch and components, suitable for use with OEM General Electric / ABB Armor Clad industrial busway systems, accepts Class H, R and J fuse types, direct substitute, fit and function for GE OEM AC321RG, AC321RGJ, AC1321RG, AC1321RGJ

\* NOTE: BRAH Electric aftermarket AC321RG, 30amp, 240volt, 3 phase, 3 wire, fusible style bus plug, type BEC / AC, UL Listed assembly,complete with UL Recognized internal switch and components.