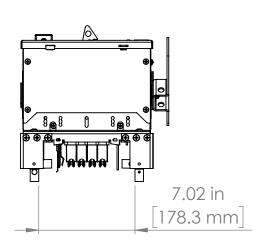

UNLESS OTHERWISE NOTED

ALL DIMENSIONS ARE IN INCHES METRIC UNITS ARE DISPLAYED BENEATH IN [ MM. ]

MATERIAL

FINISH

N/A

DO NOT SCALE DRAWING

FUSIBLE BUS BLUGS

A REV.

SIZE DWG. NO. BEC3203G

SCALE:1:10 WEIGHT: SHEET 1 OF 1