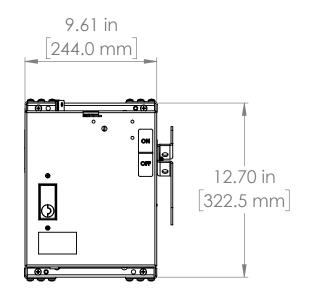

#### UNLESS OTHERWISE NOTED

ALL DIMENSIONS ARE IN INCHES METRIC UNITS ARE DISPLAYED BENEATH IN [ MM. ]

MATERIAL

FINISH

N/A

DO NOT SCALE DRAWING

FUSIBLE BUS BLUGS

SIZE DWG. NO. BEC3203GNW ASCALE:1:10 WEIGHT: SHEET 1 OF 1