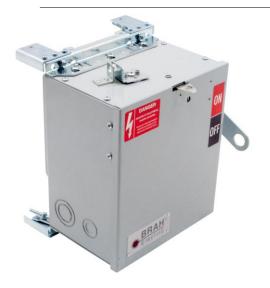

## PRODUCT DATA SHEET

Bus Plugs
Picture is for reference only,
Actual Kit may vary slightly

### PART NUMBER - BEC3203GNW:

BRAH Electric aftermarket AC421RGI, 30 amp, 240 volt, 3 phase, 4 wire, with ground, fusible style bus plug, includes weather stripping for drip protection, type BEC / AC, UL Listed assembly, complete with UL Recognized internal switch and components, suitable for use with OEM General Electric / ABB Armor Clad industrial busway systems, accepts Class H, R and J fuse types, direct substitute, fit and function for GE OEM AC421RGI, AC421RGI, AC421RGI, AC421RGI, AC421RGI, AC421RGI, AC421RGI, AC421RGI,

\* NOTE: BRAH Electric aftermarket AC421RGI, 30amp, 240volt, 3 phase, 4 wire, fusible style bus plug, type BEC / AC, UL Listed assembly, complete with UL Recognized internal switch and components.