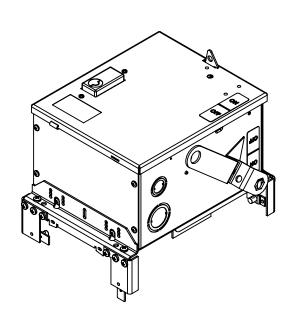

## PRODUCT DATA SHEET

Bus Plugs
Picture is for reference only,
Actual Kit may vary slightly

### PART NUMBER - BEC3203GNW:

BRAH Electric aftermarket AC421RGI, 30 amp, 240 volt, 3 phase, 4 wire, with ground, fusible style bus plug, includes weather stripping for drip protection, type BEC / AC, UL Listed assembly, complete with UL Recognized internal switch and components, suitable for use with OEM General Electric / ABB Armor Clad industrial busway systems, accepts Class H, R and J fuse types, direct substitute, fit and function for GE OEM AC421RGI, AC421RGI, AC421RGI, AC421RGI, AC421RGI, AC421RGI, AC421RGI, AC421RGI,

\* NOTE: BRAH Electric aftermarket AC421RGI, 30amp, 240volt, 3 phase, 4 wire, fusible style bus plug, type BEC / AC, UL Listed assembly, complete with UL Recognized internal switch and components.