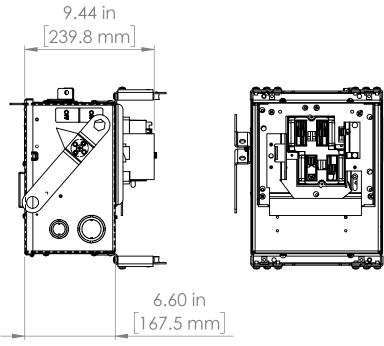

#### UNLESS OTHERWISE NOTED

ALL DIMENSIONS ARE IN INCHES METRIC UNITS ARE DISPLAYED BENEATH IN [ MM. ]

MATERIAL

FINISH

N/A

DO NOT SCALE DRAWING

FUSIBLE BUS BLUGS

SIZE DWG. NO. BEC3203GNW ASCALE:1:10 WEIGHT: SHEET 1 OF 1