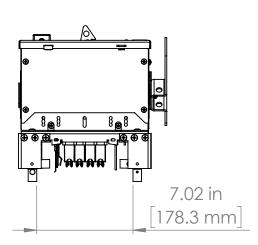

#### UNLESS OTHERWISE NOTED

ALL DIMENSIONS ARE IN INCHES METRIC UNITS ARE DISPLAYED BENEATH IN [ MM. ]

MATERIAL

FINISH

N/A

DO NOT SCALE DRAWING

FUSIBLE BUS BLUGS

SIZE DWG. NO. BEC3203GNW ASCALE:1:10 WEIGHT: SHEET 1 OF 1