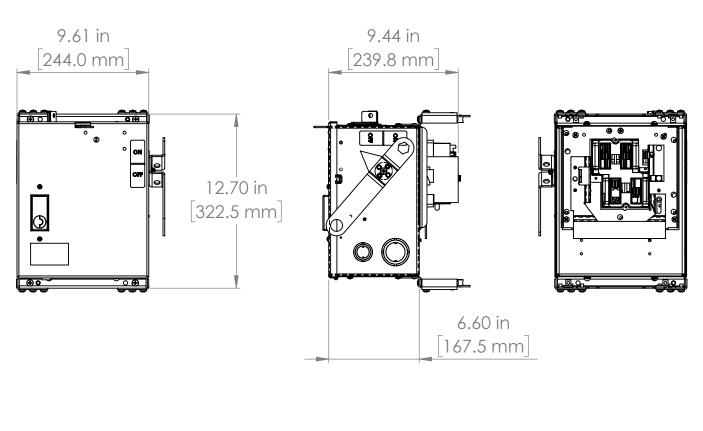

\* NOTE: BRAH Electric

| aftermarket AC321RGI,           |                                                                                            |                                                                                  |                   |         |              |         |
|---------------------------------|--------------------------------------------------------------------------------------------|----------------------------------------------------------------------------------|-------------------|---------|--------------|---------|
| 30amp, 240volt, 3 phase,        |                                                                                            | UNLESS OTHERWISE NOTED                                                           |                   | BRAH    |              |         |
| 3 wire, fusible style bus plug, |                                                                                            | ALL DIMENSIONS ARE IN INCHES<br>METRIC UNITS ARE DISPLAYED<br>BENEATH IN [ MM. ] | Electric          |         |              |         |
| type BEC / AC, UL Listed        | THIRD ANGLE PROJECTION                                                                     |                                                                                  | FUSIBLE BUS BLUGS |         |              |         |
| assembly,complete with UL       | PROPRIETARY AND CONFIDENTIAL<br>THE INFORMATION CONTAINED IN THIS                          | MATERIAL                                                                         |                   |         |              |         |
| Recognized internal switch      | DRAWING IS THE SOLE PROPERTY OF<br>BRAH ELECTRIC. ANY REPRODUCTION                         | FINISH N/A                                                                       | 5175 Duvo NO      |         |              |         |
| and components.                 | IN PART OR AS A WHOLE WITHOUT THE<br>WRITTEN PERMISSION OF BRAH ELECTRIC<br>IS PROHIBITED. | DO NOT SCALE DRAWING                                                             | SIZE A BEC3203GW  |         |              | ۷.<br>۱ |
| •                               |                                                                                            | DO NOT SCALE DRAWING                                                             | SCALE:1:10        | WEIGHT: | SHEET 1 OF 1 |         |