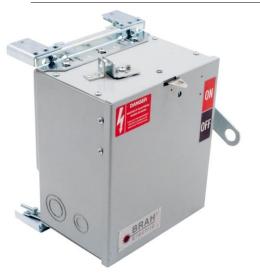

## **PRODUCT DATA SHEET**

Bus Plugs Picture is for reference only, Actual Kit may vary slightly

## PART NUMBER – BEC3203GW:

BRAH Electric aftermarket AC321RGI, 30 amp, 240 volt, 3 phase, 3 wire, with ground, fusible style bus plug, includes weather stripping for drip protection, type BEC / AC, UL Listed assembly, complete with UL Recognized internal switch and components, suitable for use with OEM General Electric / ABB Armor Clad industrial busway systems, accepts Class H, R and J fuse types, direct substitute, fit and function for GE OEM AC321RGI, AC321RGRI, AC321RGJI, AC1321RGI, AC1321RGJI