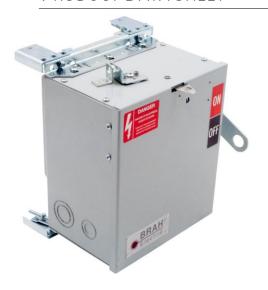

# PRODUCT DATA SHEET

Bus Plugs
Picture is for reference only,
Actual Kit may vary slightly

### PART NUMBER - BEC3203N:

BRAH Electric aftermarket AC421R, 30 amp, 240 volt, 3 phase, 4 wire, fusible style bus plug, type BEC / AC, UL Listed assembly, complete with UL Recognized internal switch and components, suitable for use with OEM General Electric / ABB Armor Clad industrial busway systems, accepts Class H, R and J fuse types, direct substitute, fit and function for GE OEM AC421R, AC421RJ, AC1421, AC1421RJ

\* NOTE: BRAH Electric aftermarket AC421R, 30amp, 240volt, 3 phase, 4 wire, fusible style bus plug, type BEC / AC, UL Listed assembly, complete with UL Recognized internal switch and components.