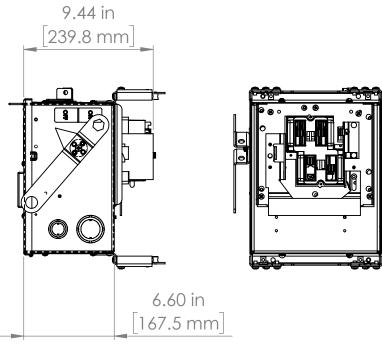

### UNLESS OTHERWISE NOTED

ALL DIMENSIONS ARE IN INCHES METRIC UNITS ARE DISPLAYED BENEATH IN [ MM. ]

MATERIAL

FINISH

N/A

DO NOT SCALE DRAWING

FUSIBLE BUS BLUGS

A REV.