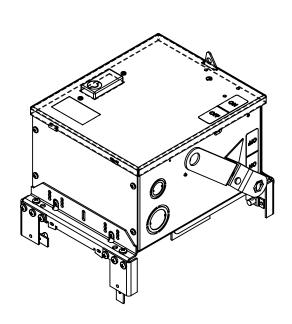

# PRODUCT DATA SHEET

Bus Plugs
Picture is for reference only,
Actual Kit may vary slightly

### PART NUMBER - BEC3203N:

BRAH Electric aftermarket AC421R, 30 amp, 240 volt, 3 phase, 4 wire, fusible style bus plug, type BEC / AC, UL Listed assembly, complete with UL Recognized internal switch and components, suitable for use with OEM General Electric / ABB Armor Clad industrial busway systems, accepts Class H, R and J fuse types, direct substitute, fit and function for GE OEM AC421R, AC421RJ, AC1421, AC1421RJ

\* NOTE: BRAH Electric aftermarket AC421R, 30amp, 240volt, 3 phase, 4 wire, fusible style bus plug, type BEC / AC, UL Listed assembly, complete with UL Recognized internal switch and components.