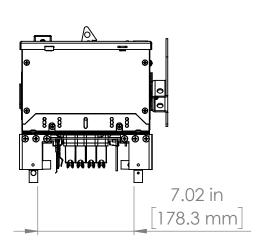

### UNLESS OTHERWISE NOTED

ALL DIMENSIONS ARE IN INCHES METRIC UNITS ARE DISPLAYED BENEATH IN [ MM. ]

MATERIAL

FINISH

N/A

DO NOT SCALE DRAWING

FUSIBLE BUS BLUGS

A REV.