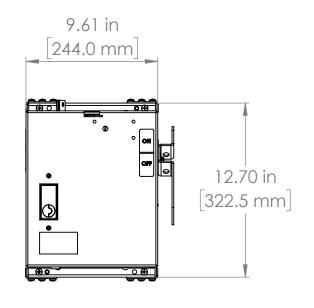

### UNLESS OTHERWISE NOTED

ALL DIMENSIONS ARE IN INCHES METRIC UNITS ARE DISPLAYED BENEATH IN [ MM. ]

MATERIAL

FINISH

N/A

DO NOT SCALE DRAWING

FUSIBLE BUS BLUGS

A REV.