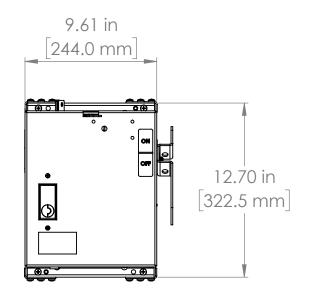

UNLESS OTHERWISE NOTED

ALL DIMENSIONS ARE IN INCHES METRIC UNITS ARE DISPLAYED BENEATH IN [ MM. ]

MATERIAL

FINISH

N/A

DO NOT SCALE DRAWING

FUSIBLE BUS BLUGS

REV.