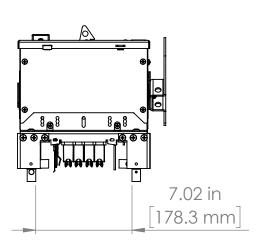

UNLESS OTHERWISE NOTED

ALL DIMENSIONS ARE IN INCHES METRIC UNITS ARE DISPLAYED BENEATH IN [ MM. ]

MATERIAL

FINISH

N/A

DO NOT SCALE DRAWING

FUSIBLE BUS BLUGS

REV.