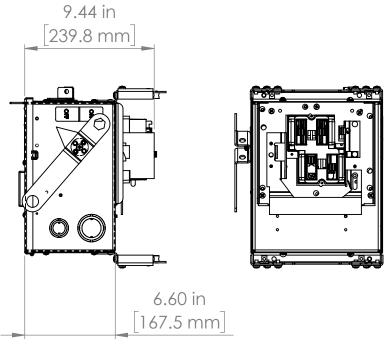

UNLESS OTHERWISE NOTED

ALL DIMENSIONS ARE IN INCHES METRIC UNITS ARE DISPLAYED BENEATH IN [ MM. ]

MATERIAL

FINISH

N/A

DO NOT SCALE DRAWING

FUSIBLE BUS BLUGS

REV.