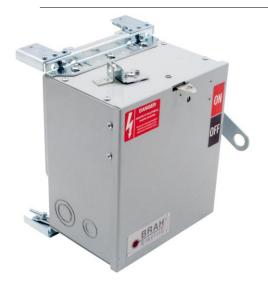

## PRODUCT DATA SHEET

**Bus Plugs** Picture is for reference only, Actual Kit may vary slightly

## PART NUMBER - BEC3203NW:

BRAH Electric aftermarket AC421RI, 30 amp, 240 volt, 3 phase, 4 wire, fusible style bus plug, includes weather stripping for drip protection, type BEC / AC, UL Listed assembly, complete with UL Recognized internal switch and components, suitable for use with OEM General Electric / ABB Armor Clad industrial busway systems, accepts Class H, R and J fuse types, direct substitute, fit and function for GE OEM AC421RI, AC421RJI, AC1421RI, AC1421RJI

\* NOTE: BRAH Electric aftermarket AC421RI, 30amp, 240volt, 3 phase, 4 wire, fusible style bus plug, type BEC / AC, UL Listed assembly, complete with UL Recognized internal switch and components.