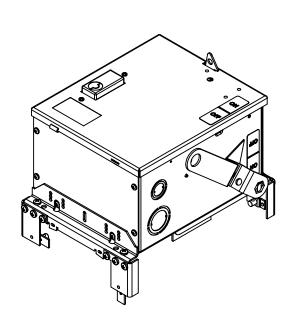

## PRODUCT DATA SHEET

**Bus Plugs** Picture is for reference only, Actual Kit may vary slightly

## PART NUMBER - BEC3203NW:

BRAH Electric aftermarket AC421RI, 30 amp, 240 volt, 3 phase, 4 wire, fusible style bus plug, includes weather stripping for drip protection, type BEC / AC, UL Listed assembly, complete with UL Recognized internal switch and components, suitable for use with OEM General Electric / ABB Armor Clad industrial busway systems, accepts Class H, R and J fuse types, direct substitute, fit and function for GE OEM AC421RI, AC421RJI, AC1421RI, AC1421RJI

\* NOTE: BRAH Electric aftermarket AC421RI, 30amp, 240volt, 3 phase, 4 wire, fusible style bus plug, type BEC / AC, UL Listed assembly, complete with UL Recognized internal switch and components.