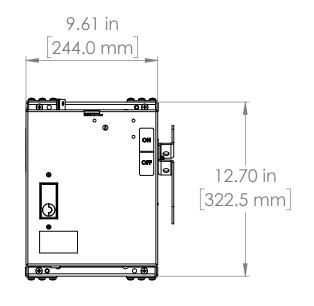

UNLESS OTHERWISE NOTED

ALL DIMENSIONS ARE IN INCHES METRIC UNITS ARE DISPLAYED BENEATH IN [ MM. ]

MATERIAL

FINISH

N/A

DO NOT SCALE DRAWING

FUSIBLE BUS BLUGS

A REV.

SIZE DWG. NO. BEC3203W

SCALE:1:10 WEIGHT: SHEET 1 OF 1