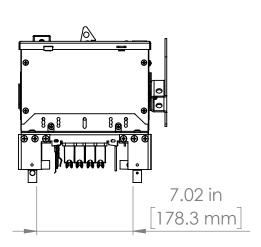

UNLESS OTHERWISE NOTED

ALL DIMENSIONS ARE IN INCHES METRIC UNITS ARE DISPLAYED BENEATH IN [ MM. ]

MATERIAL

FINISH

N/A

DO NOT SCALE DRAWING

FUSIBLE BUS BLUGS

A REV.

SIZE DWG. NO. BEC3203W

SCALE:1:10 WEIGHT: SHEET 1 OF 1