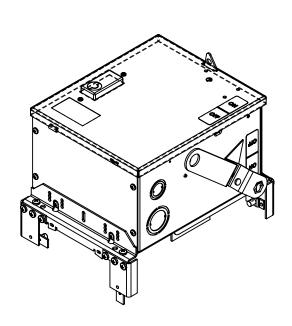

## PRODUCT DATA SHEET

Bus Plugs
Picture is for reference only,
Actual Kit may vary slightly

## PART NUMBER - BEC3203W:

BRAH Electric aftermarket AC321RI, 30 amp, 240 volt, 3 phase, 3 wire, fusible style bus plug, includes weather stripping for drip protection, type BEC / AC, UL Listed assembly, complete with UL Recognized internal switch and components, suitable for use with OEM General Electric / ABB Armor Clad industrial busway systems, accepts Class H, R and J fuse types, direct substitute, fit and function for GE OEM AC321RI, AC321RJI, AC1321RJI

\* NOTE: BRAH Electric aftermarket AC321RI, 30amp, 240volt, 3 phase, 3 wire, fusible style bus plug, type BEC / AC, UL Listed assembly,complete with UL Recognized internal switch and components.