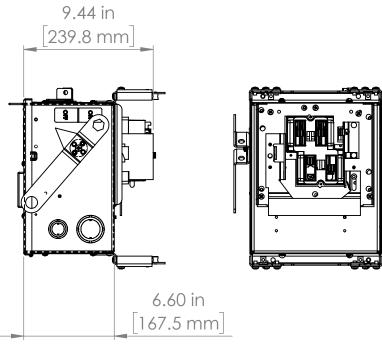

UNLESS OTHERWISE NOTED

ALL DIMENSIONS ARE IN INCHES METRIC UNITS ARE DISPLAYED BENEATH IN [ MM. ]

MATERIAL

FINISH

N/A

DO NOT SCALE DRAWING

FUSIBLE BUS BLUGS

A REV.

SIZE DWG. NO. BEC3203W

SCALE:1:10 WEIGHT: SHEET 1 OF 1