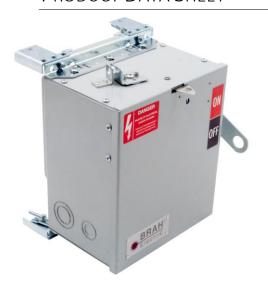

## PRODUCT DATA SHEET

Bus Plugs
Picture is for reference only,
Actual Kit may vary slightly

## PART NUMBER - BEC3203W:

BRAH Electric aftermarket AC321RI, 30 amp, 240 volt, 3 phase, 3 wire, fusible style bus plug, includes weather stripping for drip protection, type BEC / AC, UL Listed assembly, complete with UL Recognized internal switch and components, suitable for use with OEM General Electric / ABB Armor Clad industrial busway systems, accepts Class H, R and J fuse types, direct substitute, fit and function for GE OEM AC321RI, AC321RJI, AC1321RJI

\* NOTE: BRAH Electric aftermarket AC321RI, 30amp, 240volt, 3 phase, 3 wire, fusible style bus plug, type BEC / AC, UL Listed assembly,complete with UL Recognized internal switch and components.