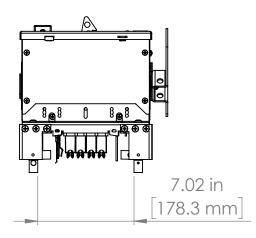

\* NOTE: BRAH Electric

aftermarket AC322R, 60amp, 240volt, 3 phase, UNLESS OTHERWISE NOTED RAH ALL DIMENSIONS ARE IN INCHES METRIC UNITS ARE DISPLAYED BENEATH IN [ MM. ] 3 wire, fusible style bus plug, type BEC / AC, UL Listed THIRD ANGLE PROJECTION FUSIBLE BUS BLUGS assembly, complete with UL PROPRIETARY AND CONFIDENTIAL MATERIAL THE INFORMATION CONTAINED IN THIS DRAWING IS THE SOLE PROPERTY OF BRAH ELECTRIC. ANY REPRODUCTION Recognized internal switch FINISH N/A SIZE DWG. NO. AREV. IN PART OR AS A WHOLE WITHOUT THE WRITTEN PERMISSION OF BRAH ELECTRIC BEC3206 and components. DO NOT SCALE DRAWING IS PROHIBITED. SCALE:1:10 SHEET 1 OF 1 WEIGHT: