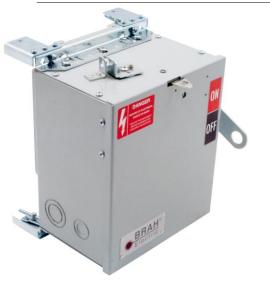

## **PRODUCT DATA SHEET**

Bus Plugs Picture is for reference only, Actual Kit may vary slightly

## PART NUMBER – BEC3206:

BRAH Electric aftermarket AC322R, 60 amp, 240 volt, 3 phase, 3 wire, fusible style bus plug, type BEC / AC, UL Listed assembly, complete with UL Recognized internal switch and components, suitable for use with OEM General Electric / ABB Armor Clad industrial busway systems, accepts Class H, R and J fuse types, direct substitute, fit and function for GE OEM AC322R, AC322RJ, AC1322, AC1322R, AC1322RJ