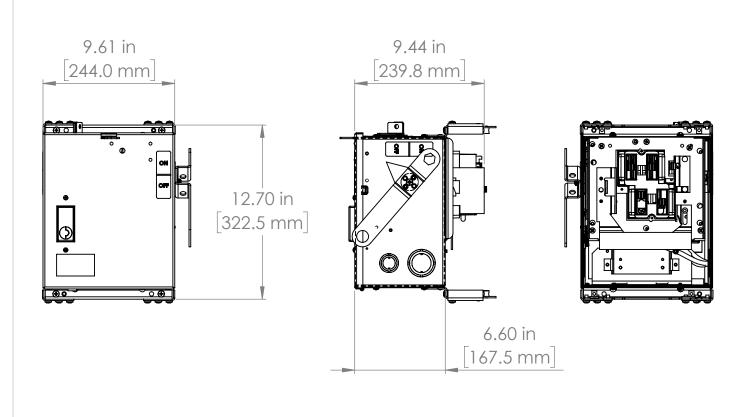

\* NOTE: BRAH Electric

aftermarket AC322R, 60amp, 240volt, 3 phase, UNLESS OTHERWISE NOTED RAH ALL DIMENSIONS ARE IN INCHES METRIC UNITS ARE DISPLAYED BENEATH IN [ MM. ] 3 wire, fusible style bus plug, type BEC / AC, UL Listed THIRD ANGLE PROJECTION FUSIBLE BUS BLUGS assembly, complete with UL PROPRIETARY AND CONFIDENTIAL MATERIAL THE INFORMATION CONTAINED IN THIS DRAWING IS THE SOLE PROPERTY OF BRAH ELECTRIC. ANY REPRODUCTION Recognized internal switch FINISH N/A SIZE DWG. NO. AREV. IN PART OR AS A WHOLE WITHOUT THE WRITTEN PERMISSION OF BRAH ELECTRIC BEC3206 and components. DO NOT SCALE DRAWING IS PROHIBITED. SCALE:1:10 SHEET 1 OF 1 WEIGHT: